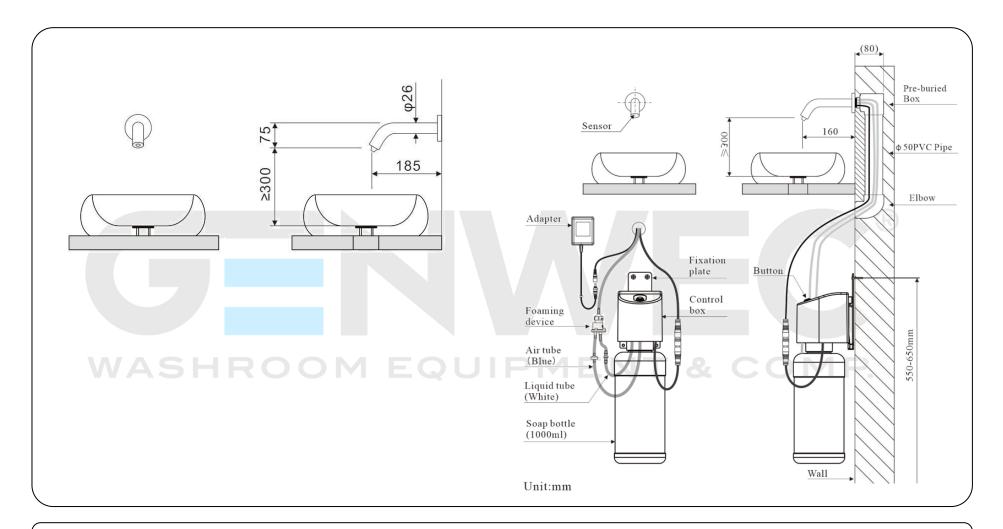

### **Technical specifications:**

The automatic wall mounted soap dispenser is entirely made of brass material, with a black matte finish. It has a refillable 1000ml deposit made of high-density polypropylene (HDPE). The soap dispenser is activated by sensor located in the front part, with a detection range between 5-22 cm. The soap dispense on each dose is ≤2ml (4 positions) and works between 0,5 and 1 second. It can be filled with vegetable or synthetic soap with a viscosity 1-17cps (Liquid: 100-3500cps) and PH 5-9. The unit can be activated using 4 AA batteries (optionally could be used AC wall plug adapter. Product dimensions is 185x60x60. The soap dispenser model is GW13 22 06 02, manufactured by GENWEC WASHROOM S.L. - Av. Joan Carles I, 46-48 - ES 08908 L'Hospitalet de Llobregat - Barcelona (SPAIN). www.genwec.com

### **Product specifications**

Type of material: Brass Black matte exterior finish IR sensor activated

Power supply: AC100-240V / DC6V(Battery operated) / both AC&DC dual power supply

Power consumption: AC: Standby≤2W, Working≤5W

DC: Standby≤0.5mW, Working≤5W

Bottle capacity: 1000 ml

Suitable soap viscosity: 1-17cps (Liquid: 100-3500cps)

Suitable soap PH: 5-9