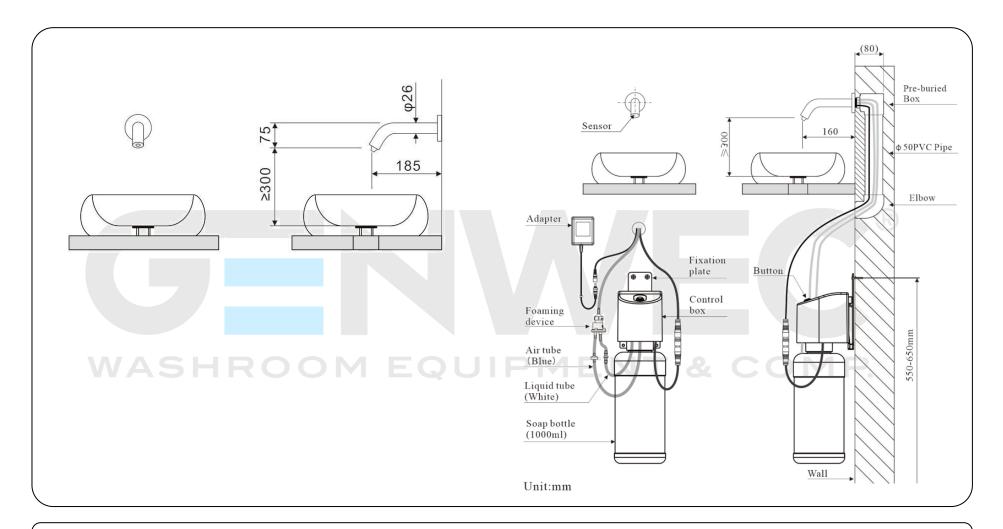

## **Technical specifications:**

The automatic wall mounted soap dispenser is entirely made of brass material, with a chromed finish. It has a refillable 1000ml deposit made of high-density polypropylene (HDPE). The soap dispenser is activated by sensor located in the front part, with a detection range between 5-22 cm. The soap dispense on each dose is ≤2ml (4 positions) and works between 0,5 and 1 second. It can be filled with vegetable or synthetic soap with a viscosity 1-17cps (Liquid: 100-3500cps) and PH 5-9. The unit can be activated using 4 AA batteries (optionally could be used AC wall plug adapter. Product dimensions is 185x60x60. The soap dispenser model is GW13 22 06 02, manufactured by GENWEC WASHROOM S.L. - Av. Joan Carles I, 46-48 - ES 08908 L'Hospitalet de Llobregat - Barcelona (SPAIN). www.genwec.com

## **Product specifications**

Type of material: Brass Chromed exterior finish IR sensor activated

Power supply: AC100-240V / DC6V(Battery operated) / both AC&DC dual power supply

Power consumption: AC: Standby≤2W, Working≤5W

DC: Standby≤0.5mW, Working≤5W

Bottle capacity: 1000 ml

Suitable soap viscosity: 1-17cps (Liquid: 100-3500cps)

Suitable soap PH: 5-9