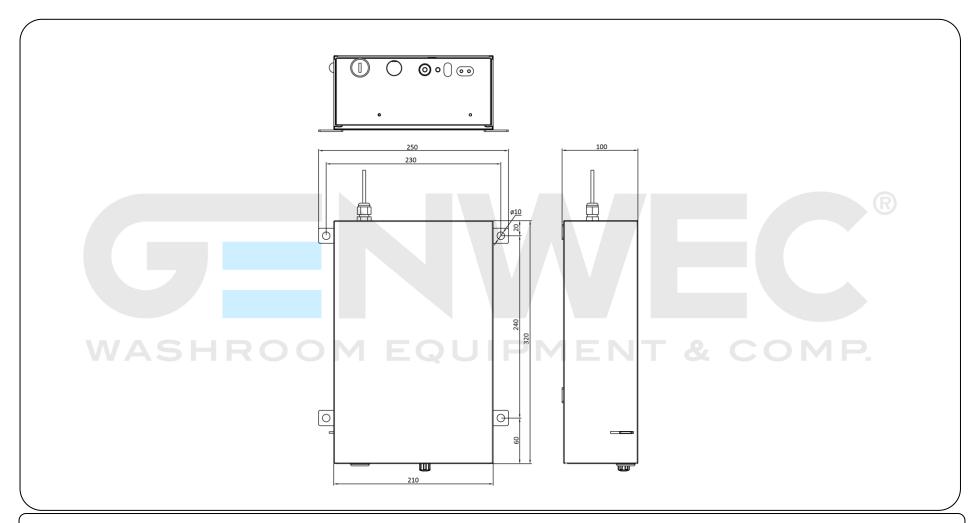

## **Technical specifications:**

The automatic behind fixed mirror mounted soap dispenser is made of plastic (bottle) with stainless steel structure with a brushed finish. The soap dispenser is activated by sensor located in the base. It can be filled pulling down the control unit from the main structure and using different viscosity of soap solutions. Powered by DC 6V power supply, connected with an inner driver and 2m outer cable. On down part it is included a locking key so only authorized personnel can make manteinance. The total dimensions of the dispenser are 320 x 250 x 100. The soap dispenser model is GW13 20 04 01, manufactured by GENWEC WASHROOM S.L. - Av. Joan Carles I, 46-48 - ES 08908 L'Hospitalet de Llobregat - Barcelona (SPAIN). www.genwec.com

#### **Product specifications**

Ambient temperature: 1-55°C

Suitable soap pH: 5-9

Soap volume: 1 – 2ml/cycle (depending on soap characteristics).

Bottle volume: 1000ml

AC wall plug characteristics: Input 100 - 240 V, 50/60 Hz / Output DC 6 V 1000mA / Cable length 2mts