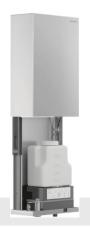

### Descripción del producto

Finish: Brushed

Operation: Sensor activated Behind fixed mirror mounted

Capacity: 1000ml

## **Technical specifications:**

The automatic behind fixed mirror mounted soap dispenser is made of plastic (bottle) with stainless steel structure with a brushed finish. The soap dispenser is activated by sensor located in the base. It can be filled pulling down the control unit from the main structure and using different viscosity of soap solutions. Powered by DC 6V power supply, connected with an inner driver and 2m outer cable. On down part it is included a locking key so only authorized personnel can make manteinance. The total dimensions of the dispenser are 320 x 250 x 100. The soap dispenser model is GW13 20 04 01, manufactured by GENWEC WASHROOM S.L. - Av. Joan Carles I, 46-48 - ES 08908 L'Hospitalet de Llobregat - Barcelona (SPAIN). www.genwec.com