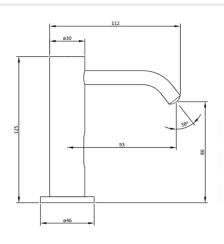

## Sensor faucet soap dispenser

Dimensions: ±3%

#### COMPONENTS AND MATERIALS

- Main body Made of matt black powder coat brass, it incorporates the dispensing faucet, the IR sensor and the threaded tube for insertion into the countertop base.
- Internal pipe Made of elastomeric material for soap circulation incorporates a filter for impurities and an anti-backflow valve.
- Control unit Incorporates the suction mechanism, quick filling and pipe cleaning button and the rear metal wall fixing support.
- Fixing kit Screws and plugs (x3).
- Soap tank Made of high-quality thermoplastic material with a capacity of 1000 mL.
- AC/DC adaptor supplies the DC voltage for use (100-240 V 50/60 Hz / 6VDC).