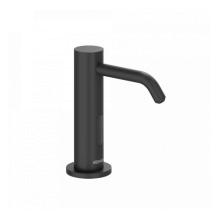

## **TECHNICAL DATASHEET**

Automatic soap dispenser, with faucet and sensor installed on the bathroom counter and incorporating the soap tank, the control unit and the power adaptor (6VDC) hidden under it. The dispenser is automatically operated by approaching the hands (IR sensor). It has low energy consumption and has anti-backflow valve and a mechanism for quick filling/cleaning the internal soap conduit. It works with a power supply at 6 VDC from an AC/DC adaptor.

#### COMPONENTS AND MATERIALS

- Main body Made of matt black powder coat brass, it incorporates the dispensing faucet, the IR sensor and the threaded tube for insertion into the countertop base.
- Internal pipe Made of elastomeric material for soap circulation incorporates a filter for impurities and an anti-backflow valve.
- Control unit Incorporates the suction mechanism, quick filling and pipe cleaning button and the rear metal wall fixing support.
- Fixing kit Screws and plugs (x3).
- Soap tank Made of high-quality thermoplastic material with a capacity of 1000 mL.
- AC/DC adaptor supplies the DC voltage for use (100-240 V 50/60 Hz / 6VDC).

### **ARCHITECTURAL SPECIFICATION**

'Genwec' automatic soap dispenser for installing on counter base which main body is made of matt black brass and includes the faucet and the IR sensor

The main technical features are as follows: