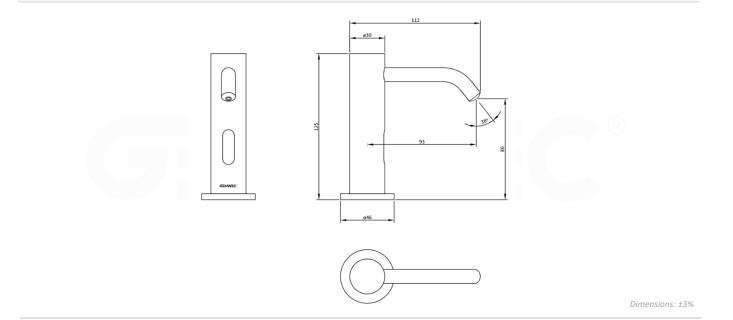

## GW13 17 06 02

Sensor faucet soap dispenser

**TECHNICAL DATASHEET** 

Automatic soap dispenser, with faucet and sensor installed on the bathroom counter and incorporating the soap tank, the control unit and the power adaptor (6VDC) hidden under it. The dispenser is automatically operated by approaching the hands (IR sensor). It has low energy consumption and has anti-backflow valve and a mechanism for quick filling/cleaning the internal soap conduit. It works with a power supply at 6 VDC from an AC/DC adaptor.

## COMPONENTS AND MATERIALS

- Main body Made of chromed brass, it incorporates the dispensing faucet, the IR sensor and the threaded tube for insertion into the countertop base.
- Internal pipe Made of elastomeric material for soap circulation incorporates a filter for impurities and an anti-backflow valve.
- Control unit Incorporates the suction mechanism, quick filling and pipe cleaning button and the rear metal wall fixing support.
- Fixing kit Screws and plugs (x3).
- Soap tank Made of high-quality thermoplastic material with a capacity of 1000 mL.
- AC/DC adaptor supplies the DC voltage for use (100-240 V 50/60 Hz / 6VDC).
- OPERATION

- Voltage: V = 6 VDC
- Electric Adaptor AC/DC 100-240 V/ 6 VDC
- Consumption: Standby < 0.5 mW, Uso < 5 W

Sensing range: 5 – 22 cm

- Soap volume: 0,6 2,0 mL/service
- Soap tank capacity: 1000 mL

Suitable soap pH: 5 – 9