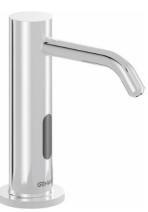

## GW13 17 06 02

Sensor faucet soap dispenser

**TECHNICAL DATASHEET** 

Automatic soap dispenser, with faucet and sensor installed on the bathroom counter and incorporating the soap tank, the control unit and the power adaptor (6VDC) hidden under it. The dispenser is automatically operated by approaching the hands (IR sensor). It has low energy consumption and has anti-backflow valve and a mechanism for quick filling/cleaning the internal soap conduit. It works with a power supply at 6 VDC from an AC/DC adaptor.

## COMPONENTS AND MATERIALS

- Main body Made of chromed brass, it incorporates the dispensing faucet, the IR sensor and the threaded tube for insertion into the countertop base.
- Internal pipe Made of elastomeric material for soap circulation incorporates a filter for impurities and an anti-backflow valve.
- Control unit Incorporates the suction mechanism, quick filling and pipe cleaning button and the rear metal wall fixing support.
- Fixing kit Screws and plugs (x3).
- Soap tank Made of high-quality thermoplastic material with a capacity of 1000 mL.
- AC/DC adaptor supplies the DC voltage for use (100-240 V 50/60 Hz / 6VDC).
- OPERATION