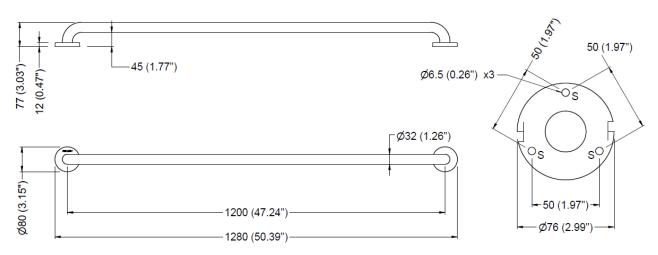

#### COMPONENTS AND MATERIALS

- Grab bar 1.5mm tube thickness with 32mm outside diameter. AISI 304 stainless steel (product codes GW11 06 04 01 and GW11 06 04 02), AISI 201 stainless steel (GW11 06 03 00). Clearance between grab bar and wall is 44mm.
- Concealed mounting flanges One piece, 2.5mm AISI 304 stainless steel. 76mm diameter with 3 holes for attachment to wall.
- Snap flange covers One piece, 0.5mm AISI 304 stainless steel. 80mm diameter. Each cover snaps with mounting flange to conceal mounting screws.
- $\bullet$  Fixings set 6 mounting screws (3 per flange) 6x50mm and 6 wall plugs.

### ARCHITECTURAL SPECIFICATION

GENWEC 1200mm grab bar in AISI 304 stainless steel (product codes GW11 06 04 01, GW11 06 04 02) or AISI 201 stainless steel (GW11 06 03 00). Grab bar must have a thickness of 1.5mm and 32mm outside diameter. Clearance between grab bar and wall shall be 45mm. Mounting flanges shall have 3 holes for a firmly wall fixing. Screws shall be concealed with 80mm diameter covers which will snap over mounting flanges to conceal screws.