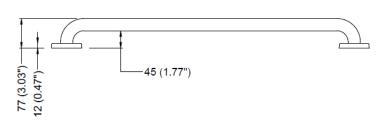

#### COMPONENTS AND MATERIALS

- Grab bar 1.5mm tube thickness with 32mm outside diameter. AISI 304 stainless steel (product codes GW11 04 04 01, GW11 04 04 02 and GW11 04 04 03), AISI 201 stainless steel (GW11 04 03 00). Clearance between grab bar and wall is 44mm.
- Concealed mounting flanges One piece, 2.5mm AISI 304 stainless steel. 76mm diameter with 3 holes for attachment to wall.
- Snap flange covers One piece, 0.5mm AISI 304 stainless steel. 80mm diameter. Each cover snaps with mounting flange to conceal mounting screws.
- $\bullet$  Fixings set 6 mounting screws (3 per flange) 6x50mm and 6 wall plugs.

#### MOUNTING

Grab bar can be installed vertically or horizontally. Separate snap flange covers from mounting flanges. Use mounting flanges as template to mark location of mounting screws. Remove grab bar from wall and make sure the mark location between mounting flanges is correct before fixing grab bar to wall.