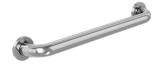

## **GW11 04** 750mm grab bar

GW11 04 03 00 Galvanized steel, white

GW11 04 04 01 AISI 304 stainless steel, satin

GW11 04 04 02 AISI 304 stainless steel, polished

GW11 04 04 03 AISI 304 stainless steel matt black

#### COMPONENTS AND MATERIALS

- Grab bar 1.5mm tube thickness with 32mm outside diameter. AISI 304 stainless steel (product codes GW11 04 04 01, GW11 04 04 02 and GW11 04 04 03), AISI 201 stainless steel (GW11 04 03 00). Clearance between grab bar and wall is 44mm.
- Concealed mounting flanges One piece, 2.5mm AISI 304 stainless steel. 76mm diameter with 3 holes for attachment to wall.
- Snap flange covers One piece, 0.5mm AISI 304 stainless steel. 80mm diameter. Each cover snaps with mounting flange to conceal mounting screws.
- $\bullet$  Fixings set 6 mounting screws (3 per flange) 6x50mm and 6 wall plugs.