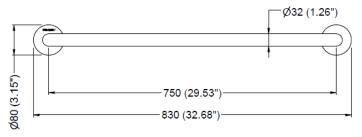

#### COMPONENTS AND MATERIALS

- Grab bar 1.5mm tube thickness with 32mm outside diameter. AISI 304 stainless steel (product codes GW11 04 04 01, GW11 04 04 02 and GW11 04 04 03), AISI 201 stainless steel (GW11 04 03 00). Clearance between grab bar and wall is 44mm.
- Concealed mounting flanges One piece, 2.5mm AISI 304 stainless steel. 76mm diameter with 3 holes for attachment to wall.
- Snap flange covers One piece, 0.5mm AISI 304 stainless steel. 80mm diameter. Each cover snaps with mounting flange to conceal mounting screws.
- $\bullet$  Fixings set 6 mounting screws (3 per flange) 6x50mm and 6 wall plugs.

## **ARCHITECTURAL SPECIFICATION**

GENWEC 750mm grab bar in AISI 304 stainless steel (product codes GW11 04 04 01, GW11 04 04 02 and GW11 04 04 03) or AISI 201 stainless steel (GW11 04 03 00). Grab bar must have a thickness of 1.5mm and 32mm outside diameter. Clearance between grab bar and wall shall be 44mm. Mounting flanges shall have 3 holes for a firmly wall fixing. Screws shall be concealed with 80mm diameter covers which will snap over mounting flanges to conceal screws.