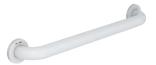

## **GW11 04** 750mm grab bar

GW11 04 03 00 Galvanized steel, white

GW11 04 04 01 AISI 304 stainless steel, satin

GW11 04 04 02 AISI 304 stainless steel, polished

GW11 04 04 03 AISI 304 stainless steel matt black

#### COMPONENTS AND MATERIALS

- Grab bar 1.5mm tube thickness with 32mm outside diameter. AISI 304 stainless steel (product codes GW11 04 04 01, GW11 04 04 02 and GW11 04 04 03), AISI 201 stainless steel (GW11 04 03 00). Clearance between grab bar and wall is 44mm.
- Concealed mounting flanges One piece, 2.5mm AISI 304 stainless steel. 76mm diameter with 3 holes for attachment to wall.
- Snap flange covers One piece, 0.5mm AISI 304 stainless steel. 80mm diameter. Each cover snaps with mounting flange to conceal mounting screws.
- $\bullet$  Fixings set 6 mounting screws (3 per flange) 6x50mm and 6 wall plugs.