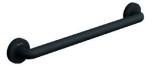

## **GW11 04** 750mm grab bar

GW11 04 03 00 Galvanized steel, white

GW11 04 04 01 AISI 304 stainless steel, satin

GW11 04 04 02 AISI 304 stainless steel, polished

GW11 04 04 03 AISI 304 stainless steel matt black

#### COMPONENTS AND MATERIALS

- Grab bar 1.5mm tube thickness with 32mm outside diameter. AISI 304 stainless steel (product codes GW11 04 04 01, GW11 04 04 02 and GW11 04 04 03), AISI 201 stainless steel (GW11 04 03 00). Clearance between grab bar and wall is 44mm.
- Concealed mounting flanges One piece, 2.5mm AISI 304 stainless steel. 76mm diameter with 3 holes for attachment to wall.
- Snap flange covers One piece, 0.5mm AISI 304 stainless steel. 80mm diameter. Each cover snaps with mounting flange to conceal mounting screws.
- $\bullet$  Fixings set 6 mounting screws (3 per flange) 6x50mm and 6 wall plugs.