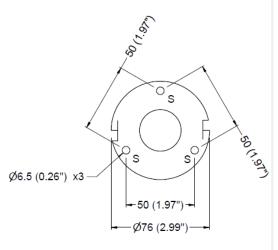

#### COMPONENTS AND MATERIALS

- Grab bar 1.5mm tube thickness with 32mm outside diameter. AISI 304 stainless steel (product codes GW11 04 04 01, GW11 04 04 02 and GW11 04 04 03), AISI 201 stainless steel (GW11 04 03 00). Clearance between grab bar and wall is 44mm.
- Concealed mounting flanges One piece, 2.5mm AISI 304 stainless steel. 76mm diameter with 3 holes for attachment to wall.
- Snap flange covers One piece, 0.5mm AISI 304 stainless steel. 80mm diameter. Each cover snaps with mounting flange to conceal mounting screws.
- $\bullet$  Fixings set 6 mounting screws (3 per flange) 6x50mm and 6 wall plugs.