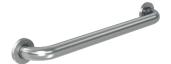

## **GW11 04** 750mm grab bar

GW11 04 03 00 Galvanized steel, white

GW11 04 04 01 AISI 304 stainless steel, satin

GW11 04 04 02 AISI 304 stainless steel, polished

GW11 04 04 03 AISI 304 stainless steel matt black

#### COMPONENTS AND MATERIALS

- Grab bar 1.5mm tube thickness with 32mm outside diameter. AISI 304 stainless steel (product codes GW11 04 04 01, GW11 04 04 02 and GW11 04 04 03), AISI 201 stainless steel (GW11 04 03 00). Clearance between grab bar and wall is 44mm.
- Concealed mounting flanges One piece, 2.5mm AISI 304 stainless steel. 76mm diameter with 3 holes for attachment to wall.
- Snap flange covers One piece, 0.5mm AISI 304 stainless steel. 80mm diameter. Each cover snaps with mounting flange to conceal mounting screws.
- $\bullet$  Fixings set 6 mounting screws (3 per flange) 6x50mm and 6 wall plugs.