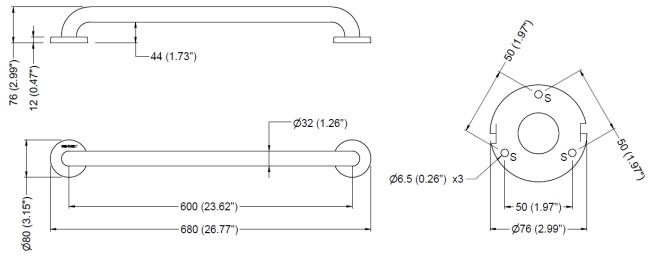

## **TECHNICAL DATASHEET**

COMPONENTS AND MATERIALS

• Grab bar – 1.5mm tube thickness with 32mm outside diameter. AISI 304 stainless steel (product codes GW11 03 04 01, GW11 03 04 02 and GW11 03 04 03), AISI 201 stainless steel (GW11 03 03 00). Clearance between grab bar and wall is 44mm.

• Concealed mounting flanges – One piece, 2.5mm AISI 304 stainless steel. 76mm diameter with 3 holes for attachment to wall.

• Snap flange covers – One piece, 0.5mm AISI 304 stainless steel. 80mm diameter. Each cover snaps with mounting flange to conceal mounting screws.

 $\bullet$  Fixings set – 6 mounting screws (3 per flange) 6x50mm and 6 wall plugs.

### MOUNTING

Grab bar can be installed vertically or horizontally. Separate snap flange covers from mounting flanges. Use mounting flanges as template to mark location of mounting screws. Remove grab bar from wall and make sure the mark location between mounting flanges is correct before fixing grab bar to wall.