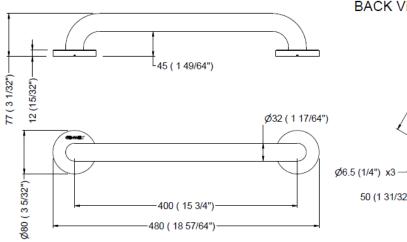

#### COMPONENTS AND MATERIALS

- Grab bar 1.5mm tube thickness with 32mm outside diameter. AISI 304 stainless steel (product codes GW11 02 04 01, GW11 02 04 02 and GW11 02 04 03), AISI 201 stainless steel (GW11 02 03 00). Clearance between grab bar and wall is 44mm.
- Concealed mounting flanges One piece, 2.5mm AISI 304 stainless steel. 76mm diameter with 3 holes for attachment to wall.
- Snap flange covers One piece, 0.5mm AISI 304 stainless steel. 80mm diameter. Each cover snaps with mounting flange to conceal mounting screws.
- $\bullet$  Fixings set 6 mounting screws (3 per flange) 6x50mm and 6 wall plugs.

## **ARCHITECTURAL SPECIFICATION**

GENWEC 400mm grab bar in AISI 304 stainless steel (product codes GW11 02 04 01, GW11 02 04 02 and GW11 02 04 03) or AISI 201 stainless steel (GW11 02 03 00). Grab bar must have a thickness of 1.5mm and 32mm outside diameter. Clearance between grab bar and wall shall be 44mm. Mounting flanges shall have 3 holes for a firmly wall fixing. Screws shall be concealed with 80mm diameter covers which will snap over mounting flanges to conceal screws.