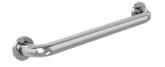

## **GW11 02** 400mm grab bar

GW11 02 03 00 Galvanized steel, white

GW11 02 04 01 AISI 304 stainless steel, satin

GW11 02 04 02 AISI 304 stainless steel, polished

GW11 02 04 03 AISI 304 stainless steel matt black

#### COMPONENTS AND MATERIALS

- Grab bar 1.5mm tube thickness with 32mm outside diameter. AISI 304 stainless steel (product codes GW11 02 04 01, GW11 02 04 02 and GW11 02 04 03), AISI 201 stainless steel (GW11 02 03 00). Clearance between grab bar and wall is 44mm.
- Concealed mounting flanges One piece, 2.5mm AISI 304 stainless steel. 76mm diameter with 3 holes for attachment to wall.
- Snap flange covers One piece, 0.5mm AISI 304 stainless steel. 80mm diameter. Each cover snaps with mounting flange to conceal mounting screws.
- $\bullet$  Fixings set 6 mounting screws (3 per flange) 6x50mm and 6 wall plugs.

## **ARCHITECTURAL SPECIFICATION**

GENWEC 400mm grab bar in AISI 304 stainless steel (product codes GW11 02 04 01, GW11 02 04 02 and GW11 02 04 03) or AISI 201 stainless steel (GW11 02 03 00). Grab bar must have a thickness of 1.5mm and 32mm outside diameter. Clearance between grab bar and wall shall be 44mm. Mounting flanges shall have 3 holes for a firmly wall fixing. Screws shall be concealed with 80mm diameter covers which will snap over mounting flanges to conceal screws.