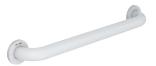

## **GW11 02** 400mm grab bar

GW11 02 03 00 Galvanized steel, white

GW11 02 04 01 AISI 304 stainless steel, satin

GW11 02 04 02 AISI 304 stainless steel, polished

GW11 02 04 03 AISI 304 stainless steel matt black

#### COMPONENTS AND MATERIALS

- Grab bar 1.5mm tube thickness with 32mm outside diameter. AISI 304 stainless steel (product codes GW11 02 04 01, GW11 02 04 02 and GW11 02 04 03), AISI 201 stainless steel (GW11 02 03 00). Clearance between grab bar and wall is 44mm.
- Concealed mounting flanges One piece, 2.5mm AISI 304 stainless steel. 76mm diameter with 3 holes for attachment to wall.
- Snap flange covers One piece, 0.5mm AISI 304 stainless steel. 80mm diameter. Each cover snaps with mounting flange to conceal mounting screws.
- $\bullet$  Fixings set 6 mounting screws (3 per flange) 6x50mm and 6 wall plugs.

## **ARCHITECTURAL SPECIFICATION**

GENWEC 400mm grab bar in AISI 304 stainless steel (product codes GW11 02 04 01, GW11 02 04 02 and GW11 02 04 03) or AISI 201 stainless steel (GW11 02 03 00). Grab bar must have a thickness of 1.5mm and 32mm outside diameter. Clearance between grab bar and wall shall be 44mm. Mounting flanges shall have 3 holes for a firmly wall fixing. Screws shall be concealed with 80mm diameter covers which will snap over mounting flanges to conceal screws.