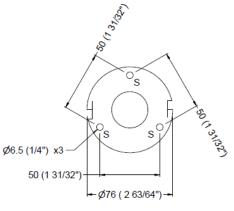

#### COMPONENTS AND MATERIALS

- Grab bar 1.5mm tube thickness with 32mm outside diameter. AISI 304 stainless steel (product codes GW11 02 04 01, GW11 02 04 02 and GW11 02 04 03), AISI 201 stainless steel (GW11 02 03 00). Clearance between grab bar and wall is 44mm.
- Concealed mounting flanges One piece, 2.5mm AISI 304 stainless steel. 76mm diameter with 3 holes for attachment to wall.
- Snap flange covers One piece, 0.5mm AISI 304 stainless steel. 80mm diameter. Each cover snaps with mounting flange to conceal mounting screws.
- $\bullet$  Fixings set 6 mounting screws (3 per flange) 6x50mm and 6 wall plugs.

## **ARCHITECTURAL SPECIFICATION**

GENWEC 400mm grab bar in AISI 304 stainless steel (product codes GW11 02 04 01, GW11 02 04 02 and GW11 02 04 03) or AISI 201 stainless steel (GW11 02 03 00). Grab bar must have a thickness of 1.5mm and 32mm outside diameter. Clearance between grab bar and wall shall be 44mm. Mounting flanges shall have 3 holes for a firmly wall fixing. Screws shall be concealed with 80mm diameter covers which will snap over mounting flanges to conceal screws.