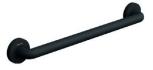

## **GW11 02** 400mm grab bar

GW11 02 03 00 Galvanized steel, white

GW11 02 04 01 AISI 304 stainless steel, satin

GW11 02 04 02 AISI 304 stainless steel, polished

GW11 02 04 03 AISI 304 stainless steel matt black

#### COMPONENTS AND MATERIALS

- Grab bar 1.5mm tube thickness with 32mm outside diameter. AISI 304 stainless steel (product codes GW11 02 04 01, GW11 02 04 02 and GW11 02 04 03), AISI 201 stainless steel (GW11 02 03 00). Clearance between grab bar and wall is 44mm.
- Concealed mounting flanges One piece, 2.5mm AISI 304 stainless steel. 76mm diameter with 3 holes for attachment to wall.
- Snap flange covers One piece, 0.5mm AISI 304 stainless steel. 80mm diameter. Each cover snaps with mounting flange to conceal mounting screws.
- $\bullet$  Fixings set 6 mounting screws (3 per flange) 6x50mm and 6 wall plugs.

## **ARCHITECTURAL SPECIFICATION**

GENWEC 400mm grab bar in AISI 304 stainless steel (product codes GW11 02 04 01, GW11 02 04 02 and GW11 02 04 03) or AISI 201 stainless steel (GW11 02 03 00). Grab bar must have a thickness of 1.5mm and 32mm outside diameter. Clearance between grab bar and wall shall be 44mm. Mounting flanges shall have 3 holes for a firmly wall fixing. Screws shall be concealed with 80mm diameter covers which will snap over mounting flanges to conceal screws.