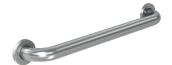

## **GW11 02** 400mm grab bar

GW11 02 03 00 Galvanized steel, white

GW11 02 04 01 AISI 304 stainless steel, satin

GW11 02 04 02 AISI 304 stainless steel, polished

GW11 02 04 03 AISI 304 stainless steel matt black

#### COMPONENTS AND MATERIALS

- Grab bar 1.5mm tube thickness with 32mm outside diameter. AISI 304 stainless steel (product codes GW11 02 04 01, GW11 02 04 02 and GW11 02 04 03), AISI 201 stainless steel (GW11 02 03 00). Clearance between grab bar and wall is 44mm.
- Concealed mounting flanges One piece, 2.5mm AISI 304 stainless steel. 76mm diameter with 3 holes for attachment to wall.
- Snap flange covers One piece, 0.5mm AISI 304 stainless steel. 80mm diameter. Each cover snaps with mounting flange to conceal mounting screws.
- $\bullet$  Fixings set 6 mounting screws (3 per flange) 6x50mm and 6 wall plugs.

## **ARCHITECTURAL SPECIFICATION**

GENWEC 400mm grab bar in AISI 304 stainless steel (product codes GW11 02 04 01, GW11 02 04 02 and GW11 02 04 03) or AISI 201 stainless steel (GW11 02 03 00). Grab bar must have a thickness of 1.5mm and 32mm outside diameter. Clearance between grab bar and wall shall be 44mm. Mounting flanges shall have 3 holes for a firmly wall fixing. Screws shall be concealed with 80mm diameter covers which will snap over mounting flanges to conceal screws.