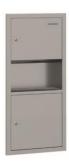

## COMPACT FURNITURE GW09 02 04 01H1 Paper towel dispenser and waste receptacle

## **Product description**

Surface paper towel dispenser and waste receptacle AISI 304 stainless steel structure, 0,8mm thickness AISI 304 stainless steel doors, 1,2 mm thickness Paper towel dispenser C-folded or Z-folded, 350 uses Waste receptacle, 8.5 liters capacity Satin finish Heavy duty

## **Technical specifications:**

Surface paper towel dispenser and waste receptacle. The product consists of a main structure, a paper towel dispenser and a waste receptacle. The main structure, manufactured in folded 0,8mm thickness AISI 304 stainless steel, has in its front part the paper dispenser and the waste receptacle. The paper towel dispenser, manufactured in folded AISI 304 stainless steel, can contain C-folded or Z-folded paper towels to a maximum of 600 units. The waste receptacle is manufactured in folded AISI 304 stainless steel. Both units have a 1,2mm AISI 304 stainless steel door with high resistance lock and continuous hinge. The furniture has a satin finish that assures high resistance to corrosion. The total measures of the product are 680x375x110mm. The compact furniture code is GW09 08 04 01X1, manufactured by GENWEC WASHROOM S.L. - Av. Joan Carles I, 46-48 - ES 08908 L'Hospitalet de Llobregat - Barcelona (Spain). www.genwec.com.