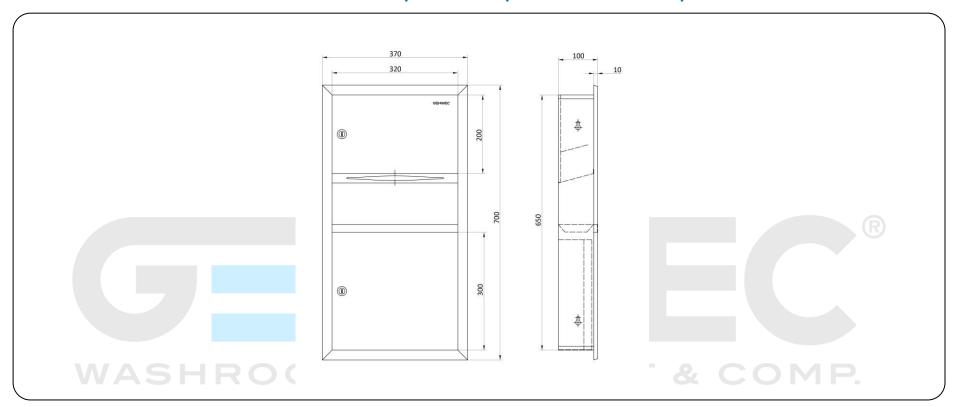

## **Technical specifications:**

Surface paper towel dispenser and waste receptacle. The product consists of a main structure, a paper towel dispenser and a waste receptacle. The main structure, manufactured in folded 0,8mm thickness AISI 304 stainless steel, has in its front part the paper dispenser and the waste receptacle. The paper towel dispenser, manufactured in folded AISI 304 stainless steel, can contain C-folded or Z-folded paper towels to a maximum of 600 units. The waste receptacle is manufactured in folded AISI 304 stainless steel. Both units have a 1,2mm AISI 304 stainless steel door with high resistance lock and continuous hinge. The furniture has a satin finish that assures high resistance to corrosion. The total measures of the product are 680x375x110mm. The compact furniture code is GW09 08 04 01X1, manufactured by GENWEC WASHROOM S.L. - Av. Joan Carles I, 46-48 - ES 08908 L'Hospitalet de Llobregat - Barcelona (Spain). www.genwec.com.

## **Product specifications**

- Main structure in AISI 304 stainless steel, 0,8mm thickness
- 1,2 mm AISI 304 stainless steel doors with high resistance lock and continuous hinge
- Paper towel dispenser to contain C-folded and Z-folded paper towels with a maximum capacity of 350 towels
- Waste receptacle capacity 8.5L