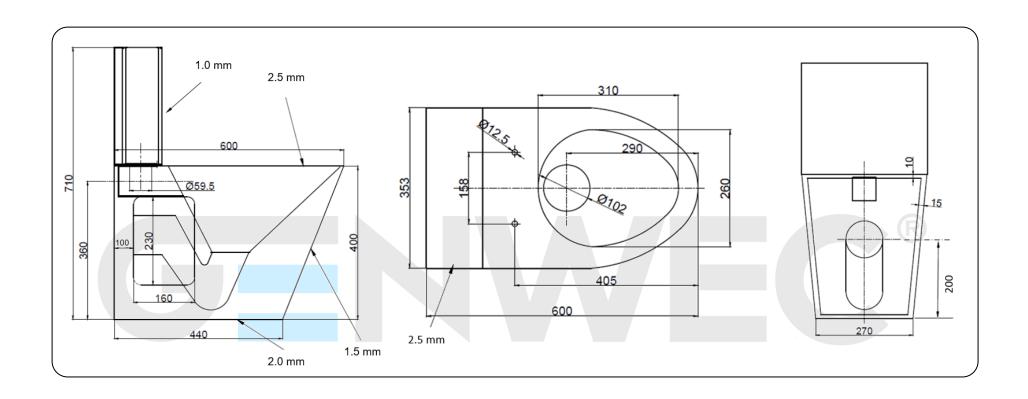

## **Technical specifications:**

Anti vandalism toilet with discharge tank. The product consists of a main body and a discharge tank. The main body is made of AISI 304 stainless steel with a thickness of 1,5 mm. The interior looks like a siphon. The assembly of the unit is done by means of wall and floor screws. The unit has a brushed finish that gives adequate resistance against corrosion. The total dimensions of the product are 710x353x600mm. The reference of the product is GW08 58 0401 manufactured by GENWEC S.L. – Avd. Joan Carles I, 46-48 L'Hospitalet de Llobregat ES08908 - Barcelona (Spain). <a href="https://www.genwec.com">www.genwec.com</a>

#### **Product specifications**

Body made of AISI 304 stainless steel.

Top: 2,5mm thickness Bottom: 2,0mm thickness Walls: 1,5mm thickness

Discharge tank made of AISI 304 stainless steel, 1mm thickness.

Anti vandalism. Brushed finish.