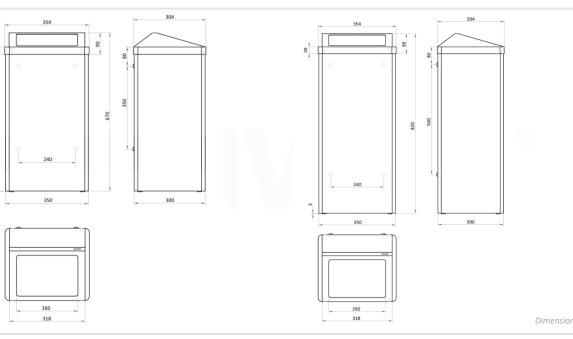

#### COMPONENTS AND MATERIALS

• Main body - 1.2 mm AISI 304 stainless steel brushed finish with the upper profile bent to avoid cuts. It incorporates four fixing hooks to secure the waste bag. On the rear side there are four round projections with holes for wall mounting. At the bottom there are four rubber supports for free standing on floor. The capacity is 65L (GW06 25 04 01) or 80L (GW06 26 04 01).

• Head lid - 1.2 mm AISI 304 stainless steel brushed finish, easy to remove/assemble, contains the self-closing lid (same material and finish). Other components are the internal rod shaft and the spring that make the lid return.

## **ARCHITECTURAL SPECIFICATION**

'Genwec' waste bin in 1.2 mm AISI stainless steel brushed finish. The capacity is 65L (GW06 25 04 01) or 80L (GW06 26 04 01).

The bin is made of a main body or container and a head that includes the self-closing lid. There are internal hooks to secure the waste bag and rubber feet for proper standing on floor. Wall mounting is possible since there are four holes on the main body to fix the hole device.