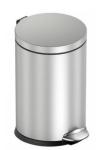

### **Product description**

Pedal bin with softclose lid Plastic interior receptacle with handle Material: Stainless Steel AISI 410 Fingerprint resistant finish Capacity: 5 liters

#### **Technical features:**

Product specifications Main body manufactured in AISI 410 stainless steel sheet AISI 410 stainless steel lid Fingerprint resistant finish Interior black color thermoplastic ABS 5 liters capacity