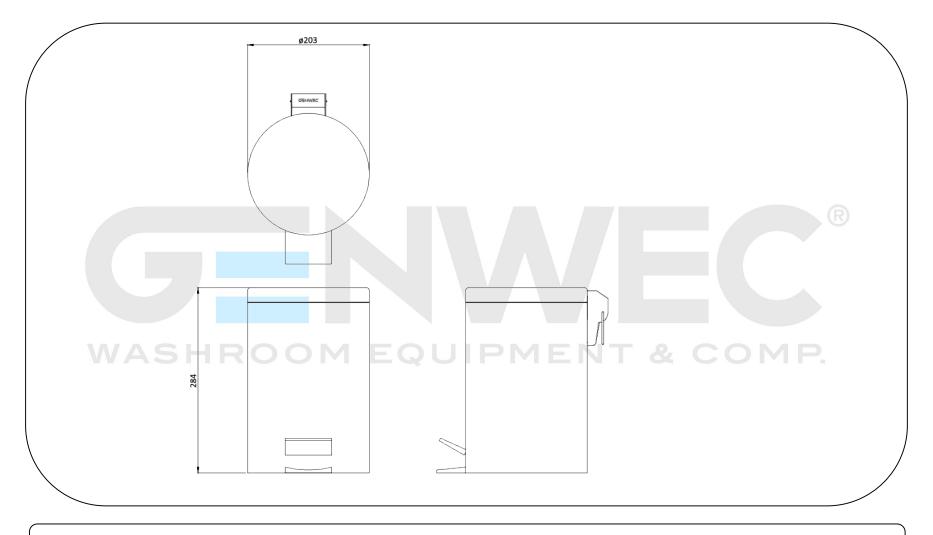

## **Technical specifications:**

Pedal operated, tip-open wastepaper bin 5 liters. The product consists of a main body, a lid and an interior receptacle. The main body, manufactured with AISI 410 stainless steel sheet, includes in its front part the pedal to swing the cover. The lid, manufactured with AISI 410 stainless steel, includes in its rear part a hinge which is activated with the front pedal making the lid swing and a softclose system. The interior receptacle, manufactured with black color thermoplastic ABS, includes a steel handle for its removal. The assembled unit has a fingerprint resistant finish that ensures adequate resistance to corrosion. The total dimensions of the product are 284 x Ø203 mm. The reference is GW06.02.04.01T1, manufactured by GENWEC WASHROOM, S.L. - Av. Joan Carles I, 46-48- 08908 L'Hospitalet de Llobregat, Barcelona (Spain). www.genwec.com.

Packaging specifications Individual package weight: 1,60 kg. Individual package measures: 330x230x220mm Product net weight: 1,20 kg Product measures: 284 x Ø203 mm