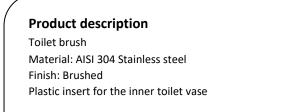

## **Technical specifications:**

The toilet brush consists of one exterior brush bowl in stainless steel and the toilet brush set. The toilet brush set consists of a handle, made of AISI 304 stainless steel, and a brush head. The set is fitted in the exterior brush bowl, including the inner part a plastic insert. The assembled set has a brushed finish that provides it an appropriate resistance against corrosion. There is the possibility to anchor the product to a brick wall by means of a special piece, 2 nylon wall plugs and 2 screws (included). The overall dimensions of the product are 380 x 140 x 102 mm. The accessory model is GW05 73 04 01, manufactured by GENWEC WASHROOM S.L. - Av. Joan Carles I, 46-48 08908 L'Hospitalet de Llobregat, Barcelona (Spain)

## QUIPMENT & COMP **Technical characteristics Product specifications**

- AISI 304 stainless-steel toilet brush ٠
- The metal parts have a brushed finish that provides them an appropriate resistance against corrosion