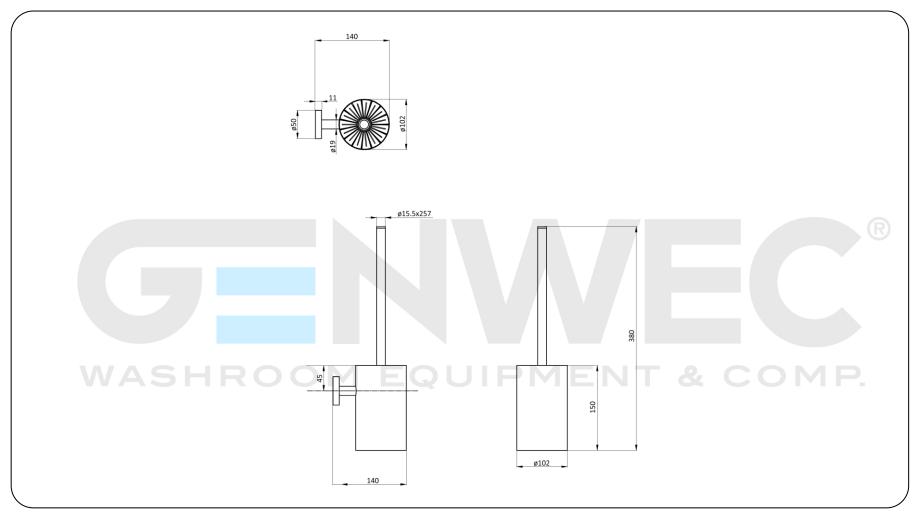

## **Technical specifications:**

The toilet brush consists of one exterior brush bowl in stainless steel and the toilet brush set. The toilet brush set consists of a handle, made of AISI 304 stainless steel, and a brush head. The set is fitted in the exterior brush bowl, including the inner part a plastic insert. The assembled set has a brushed finish that provides it an appropriate resistance against corrosion. There is the possibility to anchor the product to a brick wall by means of a special piece, 2 nylon wall plugs and 2 screws (included). The overall dimensions of the product are 380 x 140 x 102 mm. The accessory model is GW05 73 04 01, manufactured by GENWEC WASHROOM S.L. - Av. Joan Carles I, 46-48 08908 L'Hospitalet de Llobregat, Barcelona (Spain)