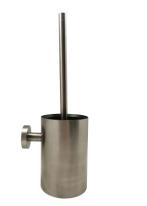

## **Technical specifications:**

The toilet brush consists of one exterior brush bowl in stainless steel and the toilet brush set. The toilet brush set consists of a handle, made of AISI 304 stainless steel, and a brush head. The set is fitted in the exterior brush bowl, including the inner part a plastic insert. The assembled set has a brushed finish that provides it an appropriate resistance against corrosion. There is the possibility to anchor the product to a brick wall by means of a special piece, 2 nylon wall plugs and 2 screws (included). The overall dimensions of the product are 380 x 140 x 102 mm. The accessory model is GW05 73 04 01, manufactured by GENWEC WASHROOM S.L. - Av. Joan Carles I, 46-48 08908 L'Hospitalet de Llobregat, Barcelona (Spain)

## QUIPMENT & COMP **Technical characteristics Product specifications**

- AISI 304 stainless-steel toilet brush ٠
- The metal parts have a brushed finish that provides them an appropriate resistance against corrosion