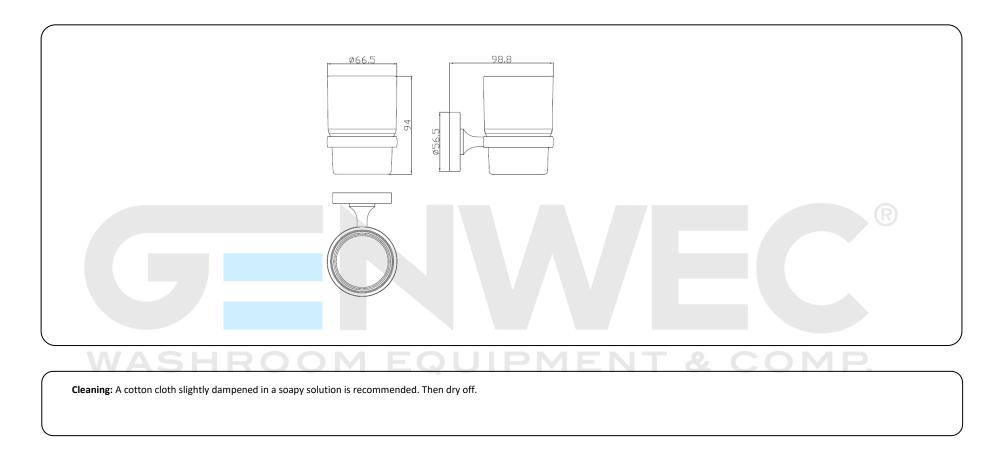

#### **Technical specifications:**

"Cartago Series" tumbler holder. The product consists of a wall mount, a wall plate covering the wall mount and the tumbler holder. The tumbler holder, which is made of transparent glass and which is fitted in the circular holding accessory that is attached to the central cylinder by means of screws. The wall plate covering the wall mount, which is fastened to the central cylinder, is made of injected zinc. The wall mount, made of injected zinc steel, has two holes so it can be fixed to the wall by means of screws. The assembled set has a chromed finish that provides it an appropriate resistance against corrosion. The product is anchored to a brick wall by means of 2 nylon wall plugs and 2 screws. The overall dimensions of the product are 98,8 x 94 x 66,5 mm. The accessory model for the HORECA sector is GW05 02 05 02, manufactured by GENWEC WASHROOM S.L. - Av. Joan Carles I, 46-48 ES-08908 L'Hospitalet de Llobregat (Barcelona – Spain) www.genwec.com