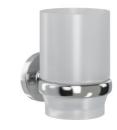

### WASHROOM ACCESSORIES GW05 02 05 02 "CARTAGO SERIES" tumbler holder

Product description Wall mounted transparent glass tumbler holder

Material: Injected zinc Finish: Chrome plating Cartago Series

#### **Product specifications**

- Tumbler holder made of transparent glass Injected zinc wall plate
- The metal parts have a chromed finish that provides them an appropriate resistance against corrosion.