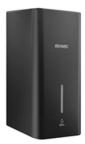

# GW04 16 04 Automatic soap/hand sanitizer dispenser

GW04 16 04 01 AISI 304 stainless steel brushed

GW04 16 04 03 AISI 304 stainless steel matt black

Dimensions: ±3%

## **TECHNICAL DATASHEET**

COMPONENTS AND MATERIALS

**GENWEC**°

- Main body Formed by a frontal cover and a rear base plate. Both are made of AISI 304 stainless steel, 1.0 mm thickness. The unit is equipped with a central acrylic level sight glass. The capacity of the unit is 1,100ml.
- Valve Equipped with automatic sensor, "touchless" system. Designed and tested to prevent soap dripping. Corrosion resistant ABS internal valve.
- Fixing kit: A key to open the metal cover, four 6mm wall plugs, four 4mm screws.