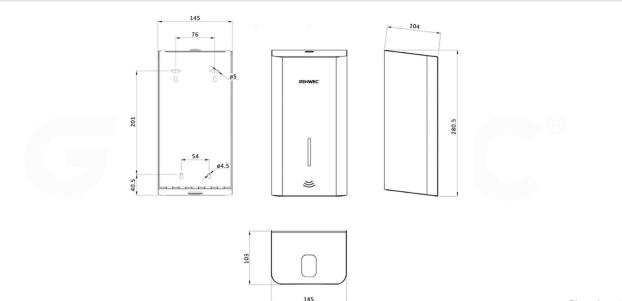

# GW04 16 04 Automatic soap/hand sanitizer dispenser

GW04 16 04 01 AISI 304 stainless steel brushed

GW04 16 04 03 AISI 304 stainless steel matt black

Dimensions: ±3%