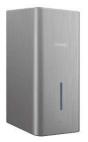

# GW04 16 04 Automatic soap/hand sanitizer dispenser

GW04 16 04 01 AISI 304 stainless steel brushed

GW04 16 04 03 AISI 304 stainless steel matt black

Dimensions: ±3%

## **TECHNICAL DATASHEET**

COMPONENTS AND MATERIALS

**GENWEC**°

- Main body Formed by a frontal cover and a rear base plate. Both are made of AISI 304 stainless steel, 1.0 mm thickness. The unit is equipped with a central acrylic level sight glass. The capacity of the unit is 1,100ml.
- Valve Equipped with automatic sensor, "touchless" system. Designed and tested to prevent soap dripping. Corrosion resistant ABS internal valve.
- Fixing kit: A key to open the metal cover, four 6mm wall plugs, four 4mm screws.