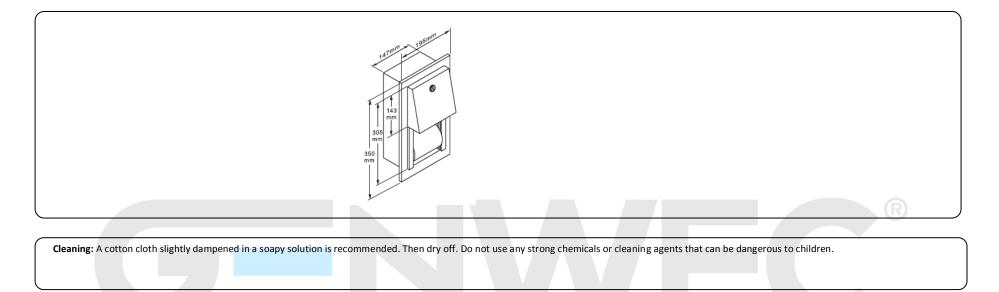

#### **Technical specifications:**

The double hygienic paper dispenser is made up of a cover, a wall mount and a frame made in AISI 304 stainless steel with a brushed finish. The roll is replaced introducing the key on the lock of the front part, opening the cover, turning it 90 degrees and adding the new roll. The type of paper used is a domestic roll. The paper dispenser is fixed to the wall by means of 4 screws located on the wall mount. The dimensions of the dispenser are 350 x 195 x 109 mm, and its net weight is 2,0 kg. The paper dispenser model is GW03 13 04 01, manufactured by GENWEC WASHROOM S.L. - Av. Joan Carles I, 46-48 - c.p: 08908 L'Hospitalet de Llobregat - Barcelona. www.genwec.com.