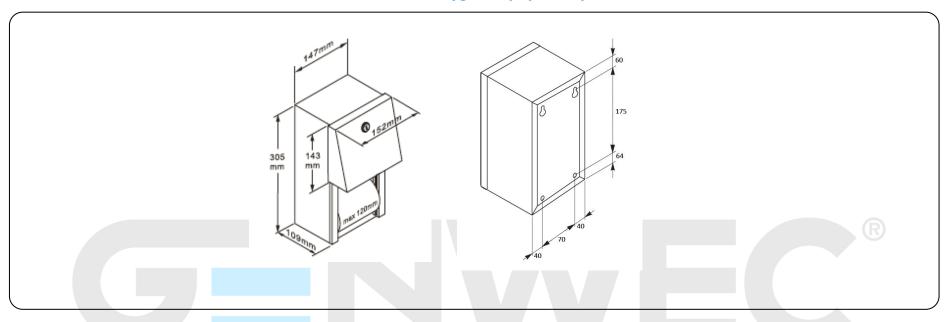

# **Technical specifications:**

The double hygienic paper dispenser is made up of a cover and a wall mount made in AISI 304 stainless steel with a brushed finish. The roll is replaced introducing the key on the lock of the front part, opening the cover, turning it 90 degrees and adding the new roll. The type of paper used is a domestic roll. The paper dispenser is fixed to the wall by means of 4 screws located on the wall mount. The dimensions of the dispenser are 305 x 152 x 109 mm, and its net weight is 2,0 kg. The paper dispenser model is GW03 12 04 01, manufactured by GENWEC WASHROOM S.L. - Av. Joan Carles I, 46-48 - c.p: 08908 L'Hospitalet de Llobregat - Barcelona. www.genwec.com.