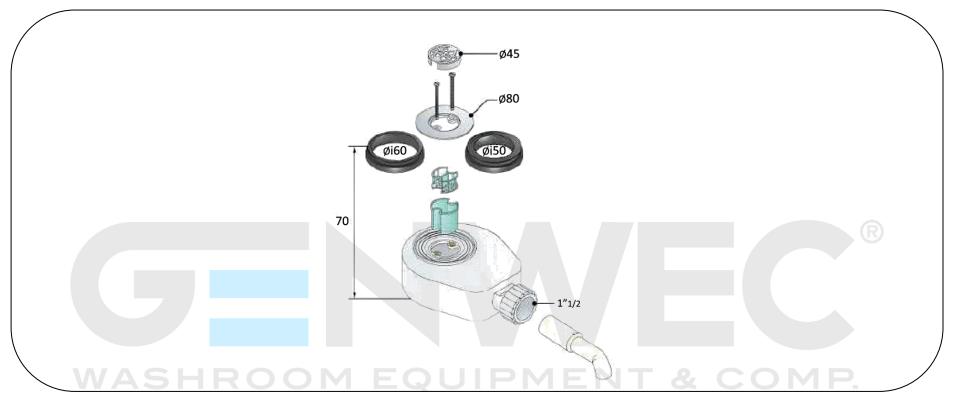

## **Technical specifications:**

Syphon drain for shower pan. Fully inspectable: removable grill and basket for periodic cleaning. Main body PP and Cover in chromed brass. The syphon has three steel screws for better fixing, 2 lip gaskets (for hole  $\phi$ 50 and hole  $\phi$ 60) and a 45° bent pipe. The reference of the product is GW11 65 06 02, manufactured by GENWEC WASHROOM, S.L. - Av. Joan Carles I, 46-48- L'Hospitalet de Llobregat, Barcelona (Spain). www.genwec.com.

#### **Products specifications**

Main body PP / Cover in chromed brass Water volumen: 36 l/m Upper flange: 80 mm Size height: 70 mm