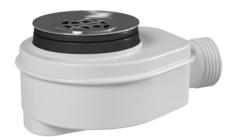

#### Product description

Syphon drain for shower pan Material: Main body PP Cover in chromed brass

## **Technical specifications:**

Syphon drain for shower pan. Fully inspectable: removable grill and basket for periodic cleaning. Main body PP and Cover in chromed brass. The syphon has three steel screws for better fixing, 2 lip gaskets (for hole  $\phi$ 50 and hole  $\phi$ 60) and a 45° bent pipe. The reference of the product is GW11 65 06 02, manufactured by GENWEC WASHROOM, S.L. - Av. Joan Carles I, 46-48- L'Hospitalet de Llobregat, Barcelona (Spain). www.genwec.com.

#### **Products specifications**

Main body PP / Cover in chromed brass Water volumen: 36 l/m Upper flange: 80 mm Size height: 70 mm