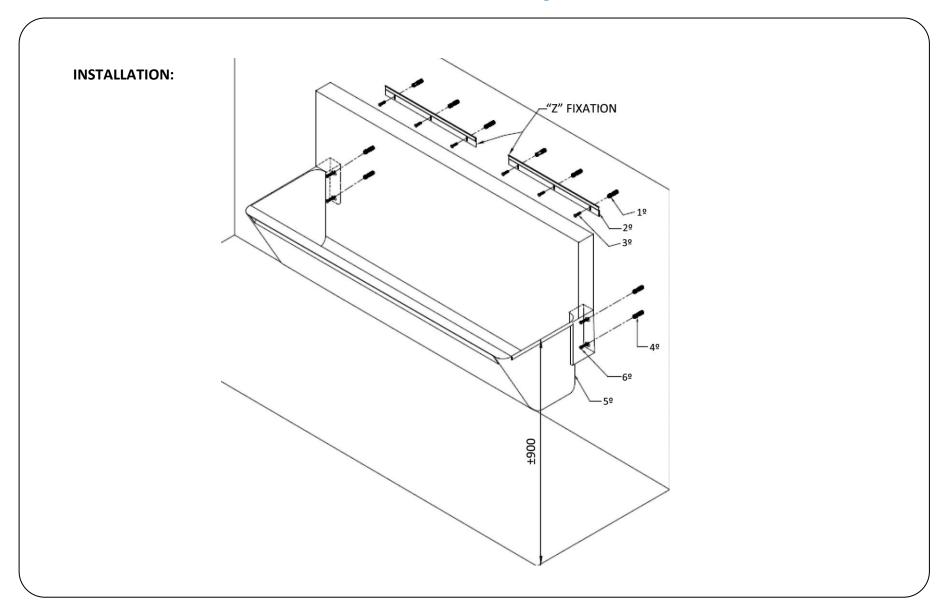

### **Technical specifications:**

Surgical washbasin manufactured in stainless steel. The product consists of a wall backsplash and a basin. The basin, manufactured in AISI 304 stainless steel with a thickness of 1,2mm, has a drainage hole on the center. The backsplash, manufactured in AISI 304 stainless steel with a thickness of 1,2mm, is welded to the basin. The assembled unit has a brushed finish which assures high corrosion resistance. The total measures of the product are 725 x 2.100 x 515 mm. The reference of the product is GW 08.49.04.01, manufactured by GENWEC S.L. – Avd. Joan Carles I, 46-48 L'Hospitalet de Llobregat - Barcelona. (Spain) www.genwec.com