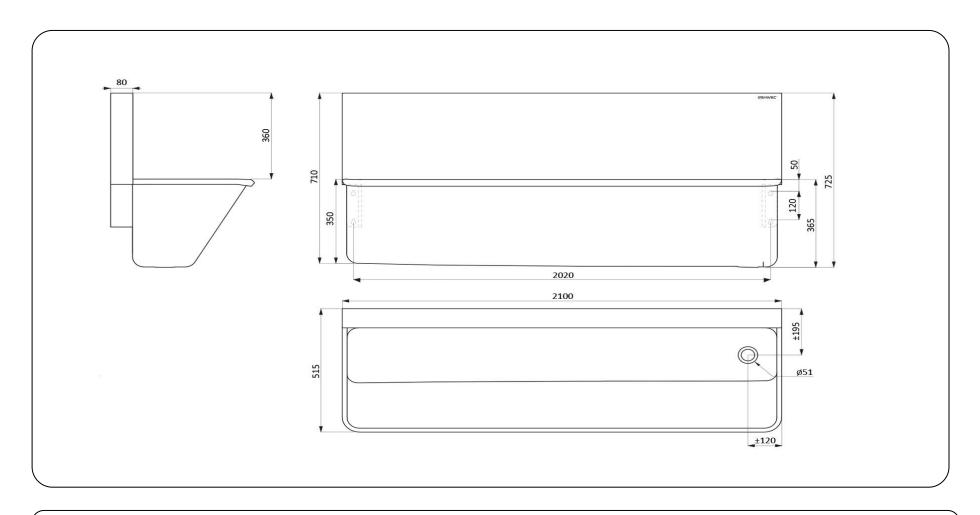

### **Technical specifications:**

Surgical washbasin manufactured in stainless steel. The product consists of a wall backsplash and a basin. The basin, manufactured in AISI 304 stainless steel with a thickness of 1,2mm, has a drainage hole on the center. The backsplash, manufactured in AISI 304 stainless steel with a thickness of 1,2mm, is welded to the basin. The assembled unit has a brushed finish which assures high corrosion resistance. The total measures of the product are 725 x 2.100 x 515 mm. The reference of the product is GW 08.49.04.01, manufactured by GENWEC S.L. – Avd. Joan Carles I, 46-48 L'Hospitalet de Llobregat - Barcelona. (Spain) www.genwec.com

#### **Product specifications**

Backsplash and basin manufactured in AISI 304 stainless steel 1,2 mm stainless steel thickness
Specially designed to fit two users
Brushed finish