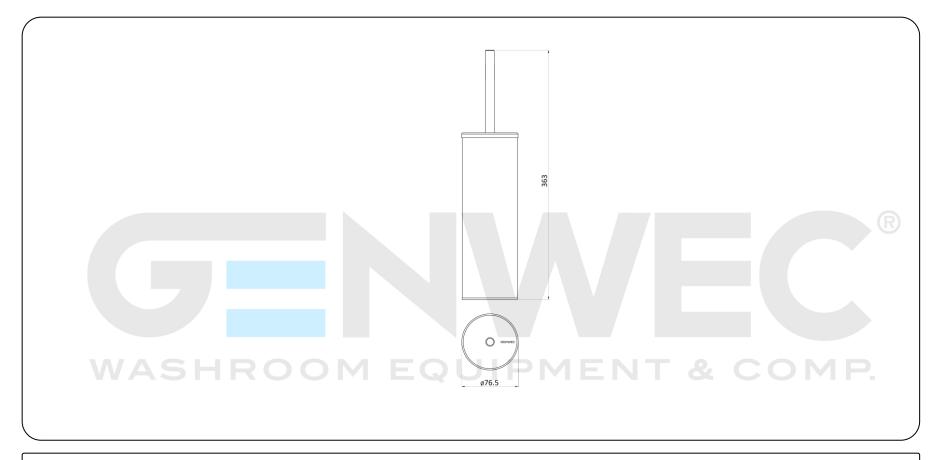

## **Technical specifications:**

The toilet brush consists of one exterior brush bowl in stainless steel and the toilet brush set. The toilet brush set consists of a handle with a lid, made of AISI 304 stainless steel, and a brush head. The set is fitted in the exterior brush bowl. The assembled set has a brushed finish that provides it an appropriate resistance against corrosion. There is the possibility to anchor the product to a brick wall by means of a special piece, 2 nylon wall plugs and 2 screws (included). The overall dimensions of the product are 363 x Ø76,5 mm. The accessory model is GW05 38 04 01, manufactured by GENWEC WASHROOM S.L. - Av. Joan Carles I, 46-48 08908 L'Hospitalet de Llobregat, Barcelona (Spain)