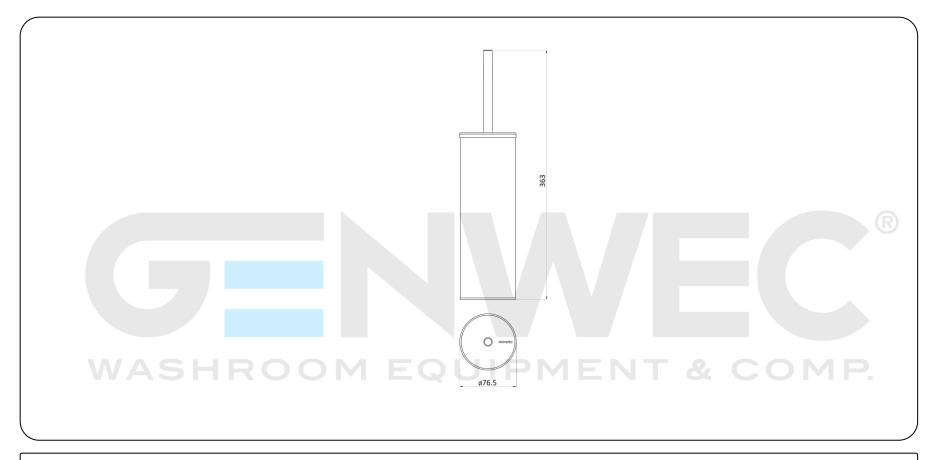

# **Technical specifications:**

The toilet brush consists of one exterior brush bowl in stainless steel and the toilet brush set. The toilet brush set consists of a handle with a lid, made of AISI 304 stainless steel, and a brush head. The set is fitted in the exterior brush bowl. The assembled set has a polished finish that provides it an appropriate resistance against corrosion. There is the possibility to anchor the product to a brick wall by means of a special piece, 2 nylon wall plugs and 2 screws (included). The overall dimensions of the product are 328 x Ø76,5 mm. The accessory model is GW05 28 04 02, manufactured by GENWEC WASHROOM S.L. - Av. Joan Carles I, 46-48 08908 L'Hospitalet de Llobregat, Barcelona (Spain)