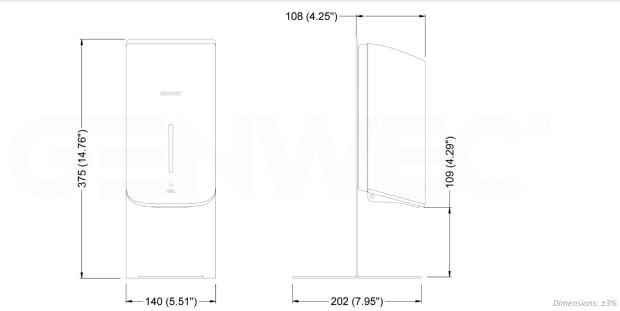

#### **COMPONENTS AND MATERIALS**

• Main body - Made of steel with paint coating designed for high traffic black RAL 9005 paint.

It consists a metal part and the automatic dispenser, two parts that must be fixed using included hardware.