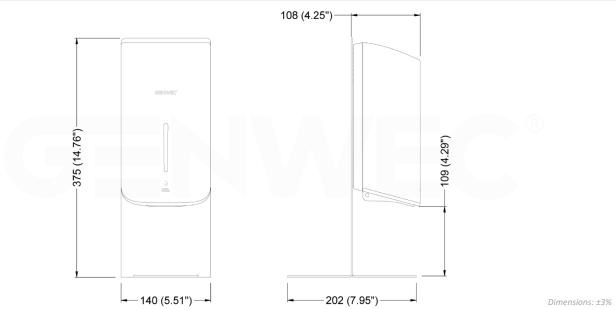

## **GW04 15 01 00SM**

Desktop stand with auto spray sanitizer dispenser 1100ml ABS



# **TECHNICAL DATASHEET**

#### **COMPONENTS AND MATERIALS**

 Main body - Made of steel with paint coating designed for high traffic black RAL 9005 paint.

It consists a metal part and the automatic dispenser, two parts that must be fixed using included hardware.

• Fixing kit - Includes 4 M6x35mm screws and self-locking nuts.

For information about the dispenser, please consult the technical data sheet GW04 15 01 00.

#### **OPERATION**

Place the stand in a visible and accessible position to the public. Place your hand under the sensor for a dosage of 1ml. If the hands are not removed, the dispenser will stop after 10 dosages.

#### MOUNTING

Assemble the stand with the automatic dispenser using the included hardware. (see technical data sheet GW04 15 01 00).

# **ARCHITECTURAL SPECIF