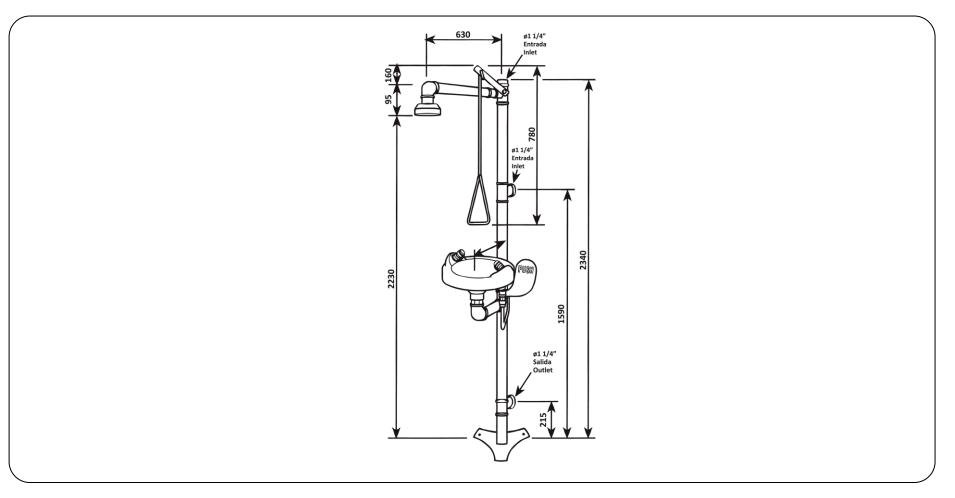

### **Technical specifications:**

Manual Emergency Shower and Eyes-Washing. The product composes of an emergency shower and an eyes-washing. The emergency shower composes of a zinced steel base and a chromed brass sprayer located on the top. The emergency shower consists on a zinced steel base with a sprayer on the top. The chromed brass sprayer has a flow-rate valve on the top. The flow-rate valve is made of zinced steel with a handle for activation. Automatic drain of the shower is120 l/min. at 1 bar. The stainless steel eyes-washing is supported on the shower. The spigots are made of chromed brass tube and are located on the top of the eye-washing. The water supply must ensure a minimum flow of eyes-washing of 6l/min. at a pressure of 2 bar for 15 minutes. The eye-washing supplies a flow of 11 l/min. under pressures from 1 to 9 bar. The set has a green emergency epoxy finishing. The product is fixed to the floor with 3 screws located on the base. The product code is GW12 04 04 05, manufactured by GENWEC WASHROOM, S.L. - www.genwec.com