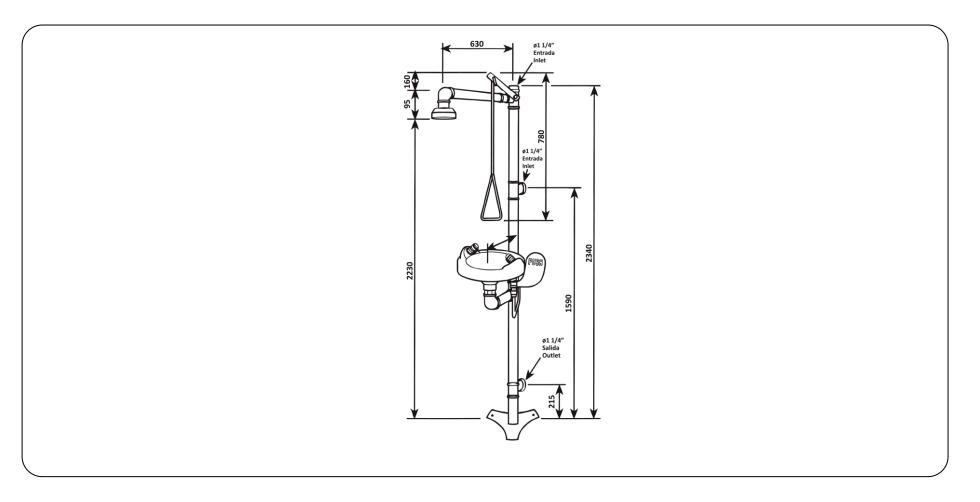

### **Technical specifications:**

Manual Emergency Shower and Eyes-Washing. The product composes of an emergency shower and an eyes-washing. The emergency shower composes of a zinced steel base and a chromed brass sprayer located on the top. The emergency shower consists on a zinced steel base with a sprayer on the top. The chromed brass sprayer has a flow-rate valve on the top. The flow-rate valve is made of zinced steel with a handle for activation. Automatic drain of the shower is120 l/min. at 1 bar. The eyes-washing in high resistance ABS and anti-UV methacrylate is supported on the shower. The spigots are made of chromed brass tube and are located on the top of the eye-washing. The water supply must ensure a minimum flow of eyes-washing of 6l/min. at a pressure of 2 bar for 15 minutes. The eye-washing supplies a flow of 11 l/min. under pressures from 1 to 9 bar. The set has a green emergency epoxy finishing. The product is fixed to the floor with 3 screws located on the base. The product code is GW12 04 03 05, manufactured by GENWEC WASHROOM, S.L. - www.genwec.com