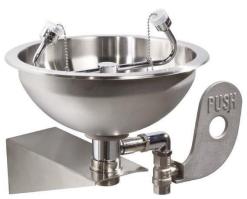

### **Product description**

Eyes-washing and support in AISI 304 stainless steel Automatic flow-rate reducer Operated by lateral push lever Two spigots of low pressure ventilated water

#### **Technical specifications:**

Wall mounted eyes-washing. The product composes of a wall support, a bowl and two spigots. The bowl and the spigots are located on the top of the stainless steel wall support. The support of the spigots is inside the bowl. The spigots and their support are made of chromed brass tube. The water supply must ensure a minimum flow of eyes-washing of 6l/min. at a pressure of 2 bar for 15 minutes. The eye-washing supplies a flow of 11 l/min. under pressures from 1 to 9 bar. Water inlet is  $0/2^{"}$  and outlet  $0-1/4^{"}$ . The product is fixed to the wall with the support and should be positioned so that the spigots are located at a height between 80 and 115 cm. The product code is GW12 01 04 05, manufactured by GENWEC WASHROOM, S.L. - www.genwec.com

#### **Product specifications**

Stainless steel bowl and support. Two spigots made of chromed brass tube.