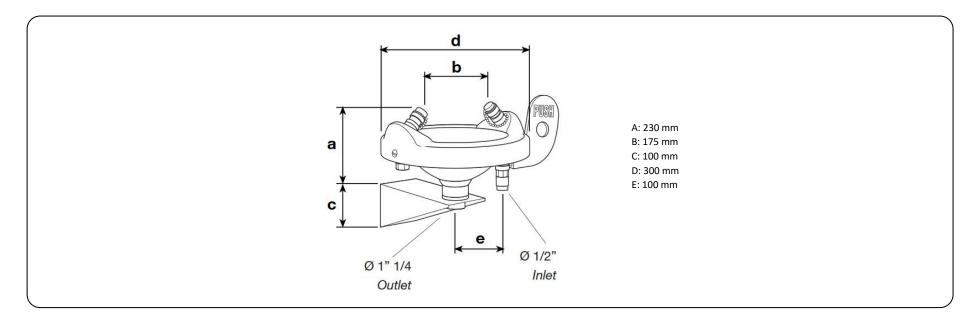

#### **Technical specifications:**

Wall mounted eyes-washing. The product composes of a wall support, a bowl and two spigots. The bowl and the spigots are located on the top of the stainless steel wall support. The support of the spigots is inside the bowl. The spigots and their support are made of chromed brass tube. The water supply must ensure a minimum flow of eyes-washing of 6l/min. at a pressure of 2 bar for 15 minutes. The eye-washing supplies a flow of 11 l/min. under pressures from 1 to 9 bar. Water inlet is  $0/2^{"}$  and outlet  $0-1/4^{"}$ . The product is fixed to the wall with the support and should be positioned so that the spigots are located at a height between 80 and 115 cm. The product code is GW12 01 04 05, manufactured by GENWEC WASHROOM, S.L. - www.genwec.com