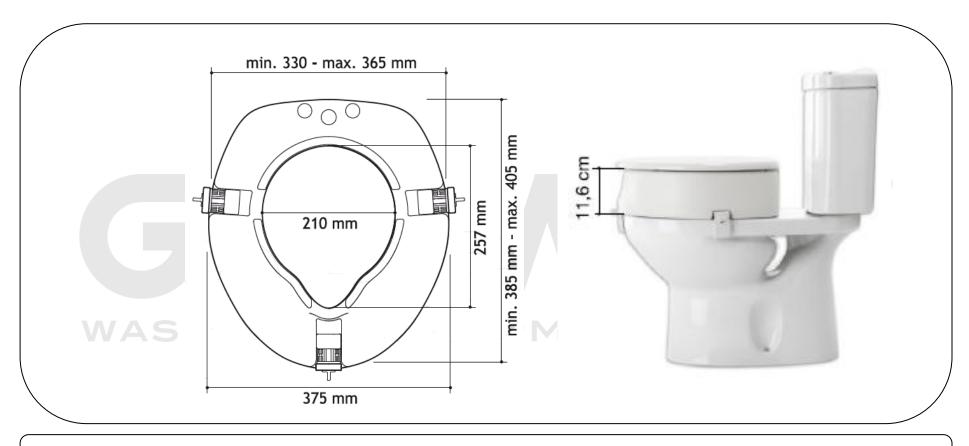

# **Technical specifications:**

Universal raised toilet seat. The product consists on the seat, the cover and 3 fastening points. The white thermoplastic seat has 3 elements on the lower part for adjustment on the WC. The cover, made of white thermoplastic, falls over the seat. The product has a white polished finishing which provides a good resistance to normal use. The reference of the product is GW11 73 01 00, manufactured by GENWEC WASHROOM, S.L. - Av. Joan Carles I, 46-48- ES 08908 L'Hospitalet de Llobregat, Barcelona (SPAIN) www.genwec.com.