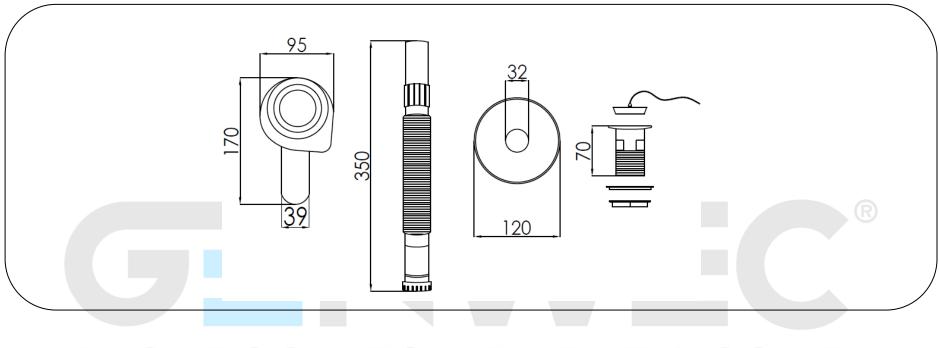

## **Product description**

Complete drainage kit with grill drain, without plug, with corrugated tube and inset drain for movable basins.

## **Technical specifications:**

Flexible drainage siphon. The product has grill drain, without plug, with corrugated tube and inset drain for movable basins. The reference of the product is GW11 53 01 00, manufactured by GENWEC WASHROOM, S.L. - Av. Joan Carles I, 46-48- L'Hospitalet de Llobregat, Barcelona (Spain). www.genwec.com.