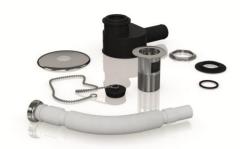

## **Product description**

Complete drainage kit with grill drain, without plug, with corrugated tube and inset drain for movable basins.

## **Technical specifications:**

Flexible drainage siphon. The product has grill drain, without plug, with corrugated tube and inset drain for movable basins. The reference of the product is GW11 53 01 00, manufactured by GENWEC WASHROOM, S.L. - Av. Joan Carles I, 46-48- L'Hospitalet de Llobregat, Barcelona (Spain). www.genwec.com.