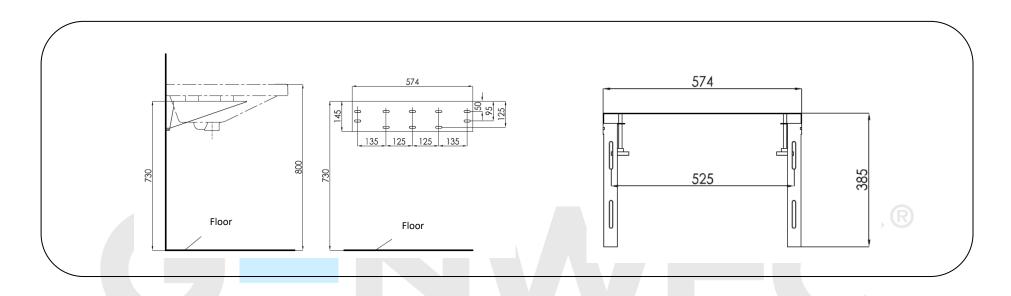

### **Technical specifications:**

Manual reclining mechanism for ergonomic washbasin GW11.49.07.00. The brackets, manufactured in steel sheet, are installed with an angle of 90° to the wall. There are 2 wheels which allow the tilt of the washbasin. The installation of the mechanism with the washbasin GW11.49.07.00 is made with four screws. The brackets are white painted and are ensure a good resistance to corrosion. The total measures of the product are 145x574x385mm. The technical mobility support model is GW11 51 03 00, manufactured by GENWEC WASHROOM, S.L. - Av. Joan Carles I, 46-48, 08908 L'Hospitalet de Llobregat, Barcelona (Spain). www.genwec.com.