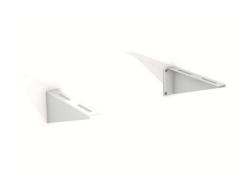

## **Product description**

Fixed brackets for ergonomic washbasin To be installed with GW11.49.07.00

## **Technical specifications:**

Fixed brackets for ergonomic washbasin GW11 49 07 00. The brackets, manufactured in steel plate, are installed with an angle of 90° to the wall. The fixing is made by using 4 screws (two in each bracket). The brackets are white painted and are ensure a good resistance to corrosion. The total measures of the product are 140 x 555 x 360mm. The technical mobility support model is GW11 50 03 00, manufactured by GENWEC WASHROOM, S.L. - Av. Joan Carles I, 46-48- L'Hospitalet de Llobregat. www.genwec.com.

#### **Products specifications**

Brackets manufactured in steel sheet
Fixed to the washbasin and wall with the use of 4
screws
Installation with washbasin GW11.49.07.00