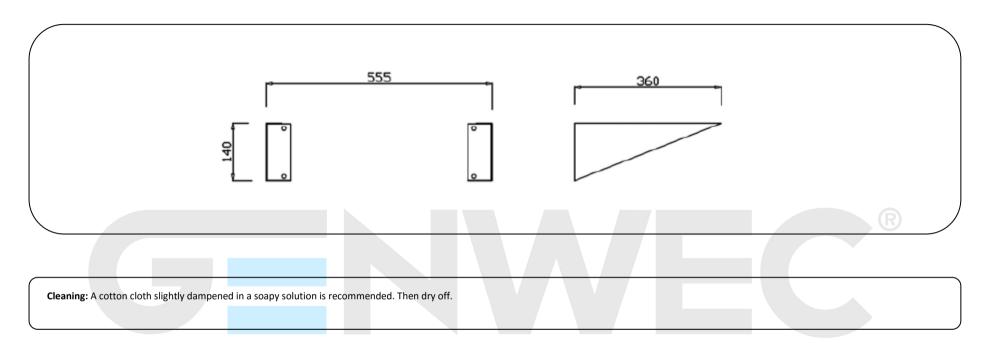

## **Technical specifications:**

Fixed brackets for ergonomic washbasin GW11 49 07 00. The brackets, manufactured in steel plate, are installed with an angle of 90° to the wall. The fixing is made by using 4 screws (two in each bracket). The brackets are white painted and are ensure a good resistance to corrosion. The total measures of the product are 140 x 555 x 360mm. The technical mobility support model is GW11 50 03 00, manufactured by GENWEC WASHROOM, S.L. - Av. Joan Carles I, 46-48- L'Hospitalet de Llobregat. www.genwec.com.