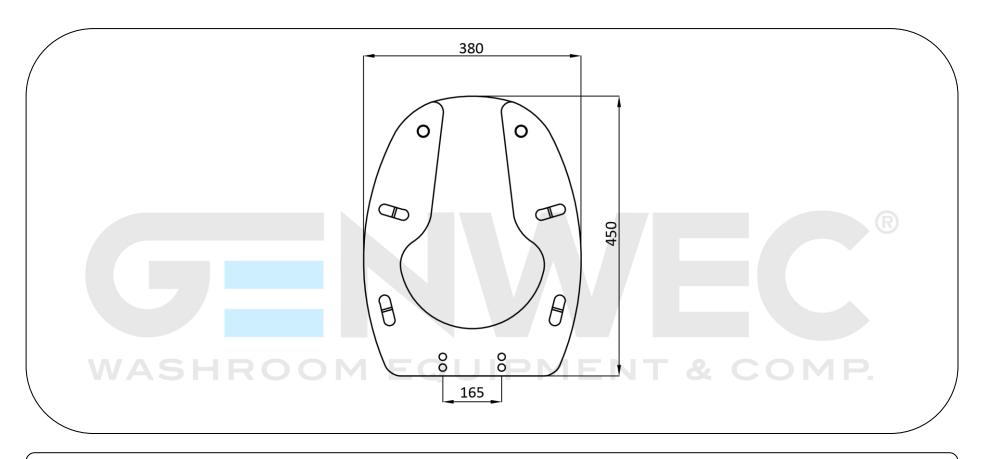

#### **Technical specifications:**

Ergonomic seat for GW11 42 07 00 & GW 11 43 07 00. The product consists on the seat, the cover and the hinges. The white polyester seat has plastic blocks on the lower part for adjustment on the WC. The cover, made of white polyester, falls over the seat. There are two chromed metallic hinges for set installation. The product has a white polished finishing which provides a good resistance to normal use. The total dimensions of the product are 450 x 380 mm. The reference of the product is GW11 47 01 00, manufactured by GENWEC WASHROOM, S.L. - Av. Joan Carles I, 46-48- ES 08908 L'Hospitalet de Llobregat, Barcelona (SPAIN) . www.genwec.com.