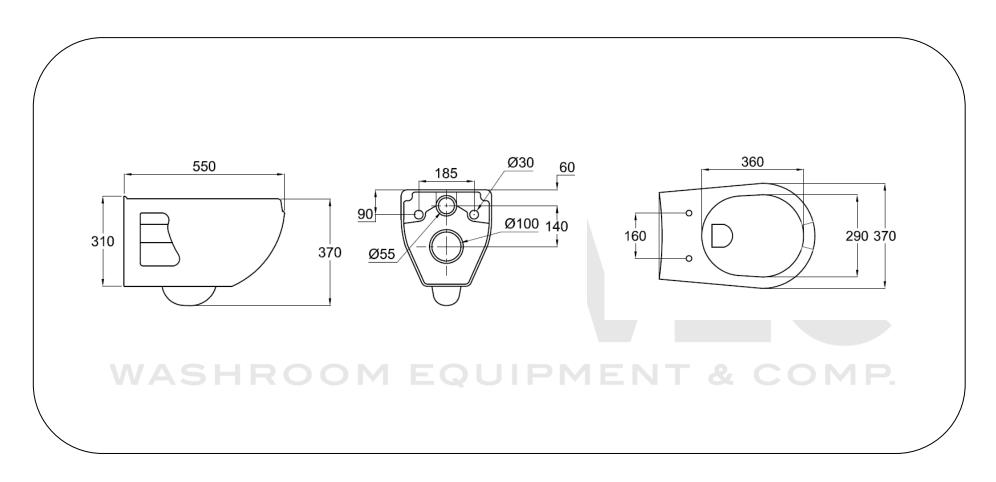

## **Technical specifications:**

Wall outlet hygienic opening porcelain WC. The main body is made of white enameled porcelain. The water inlet has a diameter of 55 mm and requires the use of a flushometer or a cistern. The wall outlet connection is a tube of diameter 100 mm. The assembly of the unit is done by means of screws. The product has a white vitrified enamel finish which provides a good resistance to normal use. The product complies with regulation EN-997. The total dimensions of the product are 370x370x550 mm and 19 kg. The reference of the product is GW11 44 07 00, manufactured by GENWEC WASHROOM, S.L. - Av. Joan Carles I, 46-48-L'Hospitalet de Llobregat. www.genwec.com.

## Technical characteristics HROOM EQUIPMENT & COMP. Product specifications

- Main body made of white enameled porcelain.
- Wall outlet of Ø 100 mm.
- Wall water inlet of Ø 55 mm.
- Flushometer or cistern water inlet
- White vitrified enameled finishing
- Product complies EN-997