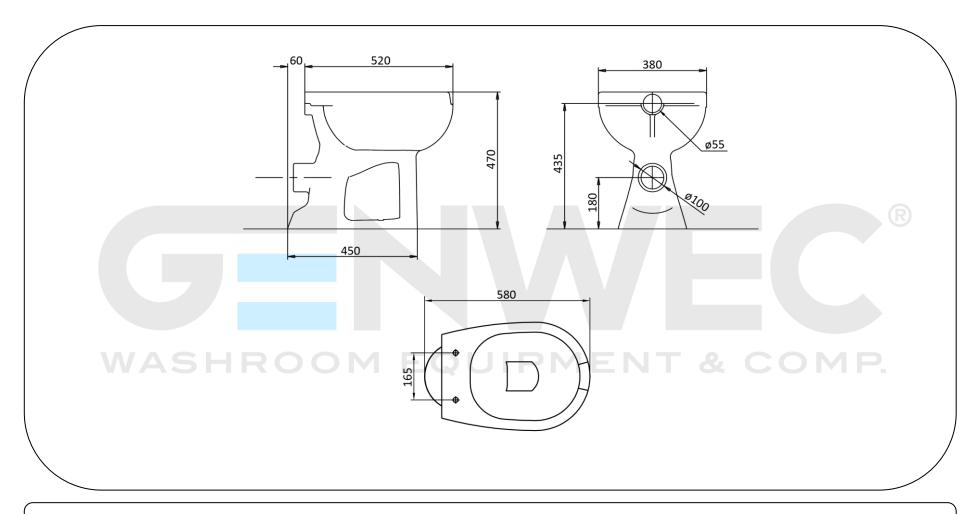

### **Technical specifications:**

Wall outlet hygienic opening porcelain WC. The main body is made of white enameled porcelain. The water inlet has a diameter of 55 mm and requires the use of a flushometer or a cistern. The wall outlet connection is a tube of diameter 100 mm. The assembly of the unit is done by means of screws. The product has a white vitrified enamel finish which provides a good resistance to normal use. The product complies with regulation EN-997. The total dimensions of the product are 470x380x580mm. The reference of the product is GW11 43 07 00, manufactured by GENWEC WASHROOM, S.L. - Av. Joan Carles I, 46-48-L'Hospitalet de Llobregat. www.genwec.com.

# Technical characteristics Product specifications

- · Main body made of white enameled porcelain.
- Wall outlet of Ø 100 mm.
- Wall water inlet of Ø 55 mm.
- Flushometer or cistern water inlet
- White vitrified enameled finishing
- Product complies EN-997

## ROOM EQUIPMENT Packaging specifications

- Individual package: Individual carton and expanded polystyrene protections
- Weight of individual package: 20 kg
   Product measures: 470x380x580mm
- Product weight: 18 kgUnits per pallet: 8 (\*)