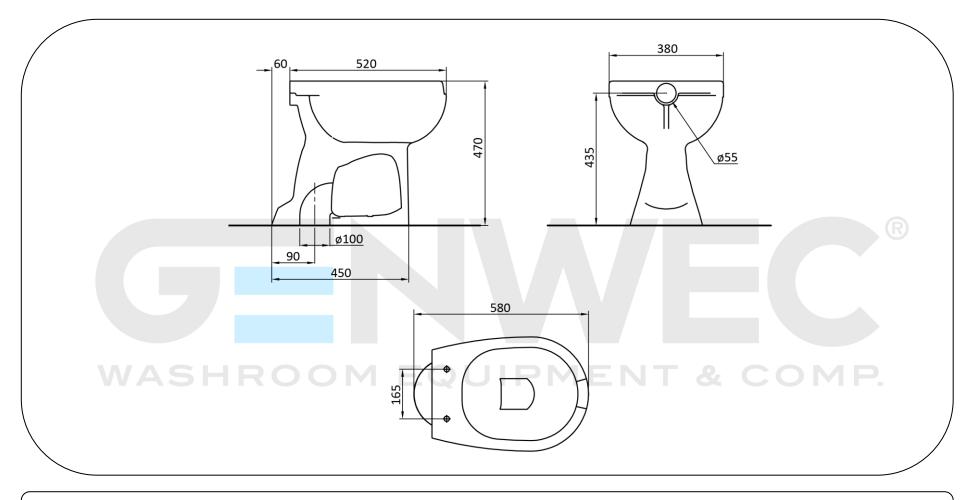

## **Technical specifications:**

Floor outlet hygienic opening porcelain WC. The main body is made of white enameled porcelain. The water inlet has a diameter of 55 mm and requires the use of a flushometer or a cistern. The floor outlet connection is a tube of diameter 100 mm. The assembly of the unit is done by means of screws. The product has a white vitrified enamel finish which provides a good resistance to normal use. The product complies with regulation EN-997. The total dimensions of the product are 470x380x580mm. The reference of the product is GW11 42 07 00, manufactured by GENWEC WASHROOM, S.L. - Av. Joan Carles I, 46-48-L'Hospitalet de Llobregat. www.genwec.com.

#### **Technical characteristics**

Product specifications

- Main body made of white enameled porcelain.
- Floor outlet of Ø 100 mm.
- Wall water inlet of Ø 55 mm.
- Flushometer or cistern water inlet
- White vitrified enameled finishing
- Product complies EN-997

### HROOM EQUIPMENT & COL Packaging specifications

- Individual package: Individual carton and expanded polystyrene protections
- Weight of individual package : 20 kg
- Product measures: 470x380x580mm
- Product weight: 18 kg
- Units per pallet: 8 (\*)