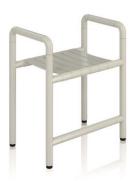

## TECHNICAL MOBILITY SUPPORTS **GW11 40 09 00 Nylon shower seat**

## **Product description**

Nylon Shower Seat S.S. body AISI 304 with Nylon finishing. Seat made with thermo-conformed Nylon Threaded assembling system

### **Technical specifications:**

Nylon Shower Seat. The product consists of a supporting structure and a seat assembly. The structure of support made entirely of stainless steel tube AISI 304 of 30 mm diameter covered by a 5 mm nylon layer (total diameter 35 mm), is formed by 2 legs in inverted U-shaped and 3 bars. The seated surface made by slats of nylon thermoplastic material, is inserted into the stainless steel tube of the structure. The assembled assembly has adequate resistance against corrosion and its materials ensure its good maintenance and cleanliness. The nylon shower seat reference is GW11 40 09 00, manufactured by GENWEC WASHROOM S.L. - Av. Joan Carles I, 46-48 - ES- 08908 L'Hospitalet de Llobregat - Barcelona (SPAIN). www.genwec.com.