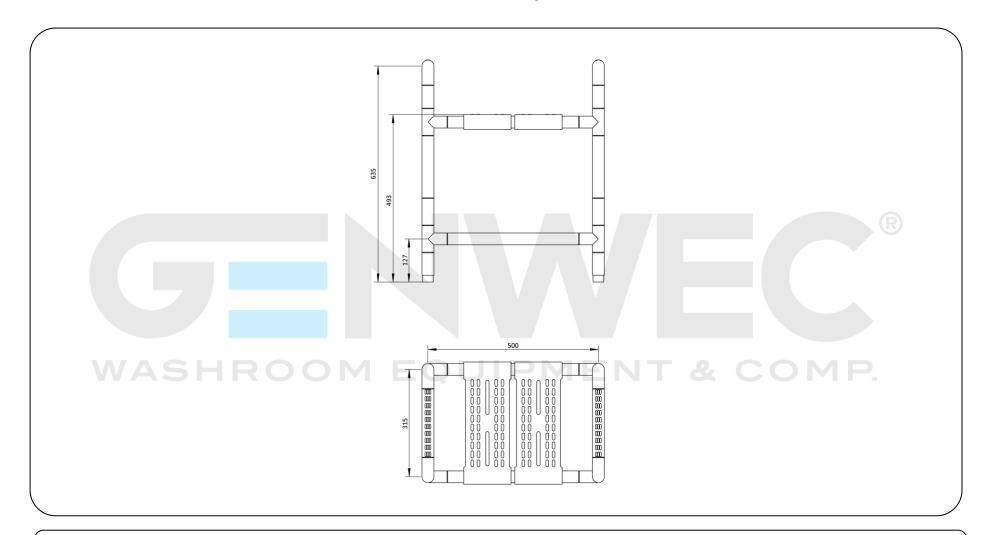

### **Technical specifications:**

Nylon Shower Seat. The product consists of a supporting structure and a seat assembly. The structure of support made entirely of stainless steel tube AISI 304 of 30 mm diameter covered by a 5 mm nylon layer (total diameter 35 mm), is formed by 2 legs in inverted U-shaped and 3 bars. The seated surface made by slats of nylon thermoplastic material, is inserted into the stainless steel tube of the structure. The assembled assembly has adequate resistance against corrosion and its materials ensure its good maintenance and cleanliness. The nylon shower seat reference is GW11 40 09 00, manufactured by GENWEC WASHROOM S.L. - Av. Joan Carles I, 46-48 - ES- 08908 L'Hospitalet de Llobregat - Barcelona (SPAIN). www.genwec.com.

#### **Product specifications**

The structure of support made entirely of stainless steel. tube AISI 304 of 30 mm diameter 5 mm nylon layer finish.
Seat made with thermo-conformed Nylon.