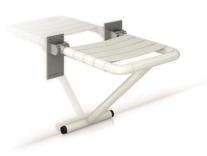

### **Product description**

Shower folding seat

Structure material: Nylon finished AISI 201 stainless steel

Seat material: Nylon slats

AISI 304 stainless steel support and hinge

Seat supports 120 Kg

### **Technical specifications:**

The folding shower seat is composed by a support structure and a seat. The support structure bar is composed of an AISI 201 stainless steel tubing with 25 mm of diameter and 3 mm of thickness. The tube has been bent as a "U". All the pieces of the support structure have a 5 mm nylon layer finish. The structure turns 90º to the wall supports in order to be able to leave the seat in upright position. The seat is composed by 4 nylon slats. The finish of the assembled unit and its materials assure a correct maintenance and cleaning. The shower seat is fixed to the wall with 8 screws and 8 nylon wall plugs to support static loads of 120Kg. The shower seat code is GW11 39 09 00, manufactured by GENWEC WASHROOM S.L. - Av. Joan Carles I, 46-48 - ES- 08908 L'Hospitalet de Llobregat - Barcelona (SPAIN), www.genwec.com.

## **Product specifications**

AISI 201 stainless steel tubing with Ø 25 mm and 3 mm of thickness
5 mm nylon layer finish
Nylon slats seat
AISI 304 stainless steel wall support and hinge
Seat supports 120 Kg if properly fixed