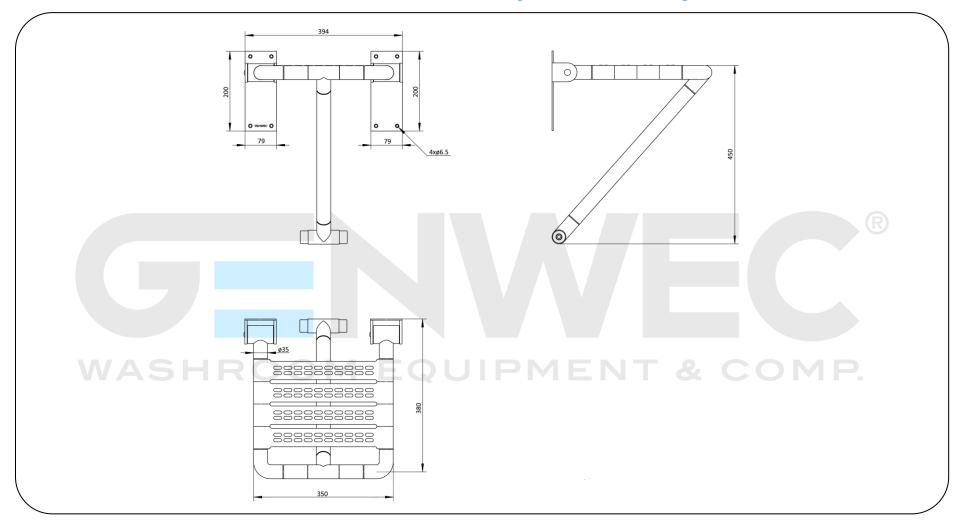

### **Technical specifications:**

The folding shower seat is composed by a support structure and a seat. The support structure bar is composed of an AISI 201 stainless steel tubing with 25 mm of diameter and 3 mm of thickness. The tube has been bent as a "U". All the pieces of the support structure have a 5 mm nylon layer finish. The structure turns 90º to the wall supports in order to be able to leave the seat in upright position. The seat is composed by 4 nylon slats. The finish of the assembled unit and its materials assure a correct maintenance and cleaning. The shower seat is fixed to the wall with 8 screws and 8 nylon wall plugs to support static loads of 120Kg. The shower seat code is GW11 39 09 00, manufactured by GENWEC WASHROOM S.L. - Av. Joan Carles I, 46-48 - ES- 08908 L'Hospitalet de Llobregat - Barcelona (SPAIN), www.genwec.com.

## **Product specifications**

AISI 201 stainless steel tubing with Ø 25 mm and 3 mm of thickness
5 mm nylon layer finish
Nylon slats seat
AISI 304 stainless steel wall support and hinge
Seat supports 120 Kg if properly fixed