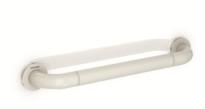

### **Product description**

Straight bar Nylon finished AISI 304 stainless steel Length: 1.000 mm. Supports 120 Kg

# **Technical specifications:**

Nylon grab bar to be installed in vertical or horizontal position. The bar is composed of an AISI 304 stainless steel tubing with 25 mm of diameter, 3 mm of thickness and 5 mm nylon layer finish. The tube is bended on both ends 90°. The finish assures a correct maintenance and cleaning. Mounting flanges have four holes for wall attachment. The bar is fixed to the wall with 8 screws and 8 nylon wall plugs to support static loads of 120Kg. The bar code is GW11 29 09 00, manufactured by GENWEC WASHROOM S.L. - Av. Joan Carles I, 46-48 - c.p: ES- 08908 L'Hospitalet de Llobregat - Barcelona (SPAIN). www.genwec.com.

## **Product specifications**

AISI 304 stainless steel tubing with Ø 25 mm and 3 mm of thickness 5 mm nylon layer finish Supports 120 Kg if properly fixed