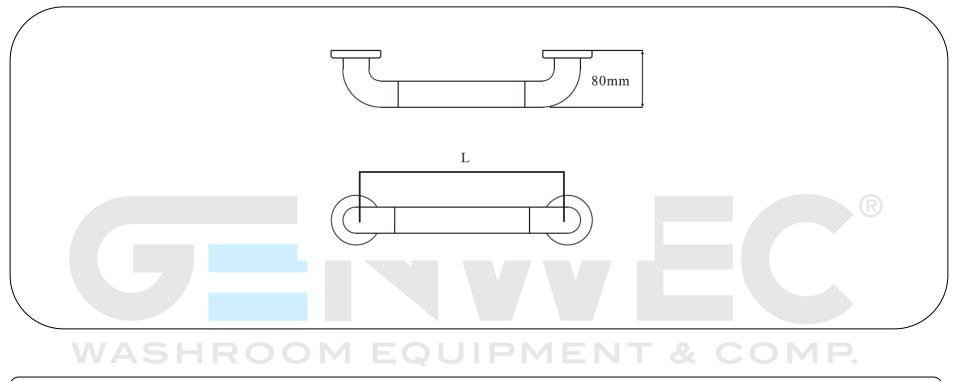

# **Technical specifications:**

Nylon grab bar to be installed in vertical or horizontal position. The bar is composed of an AISI 304 stainless steel tubing with 25 mm of diameter, 3 mm of thickness and 5 mm nylon layer finish. The tube is bended on both ends 90°. The finish assures a correct maintenance and cleaning. Mounting flanges have four holes for wall attachment. The bar is fixed to the wall with 8 screws and 8 nylon wall plugs to support static loads of 120Kg. The bar code is GW11 29 09 00, manufactured by GENWEC WASHROOM S.L. - Av. Joan Carles I, 46-48 - c.p: ES- 08908 L'Hospitalet de Llobregat - Barcelona (SPAIN). www.genwec.com.

## **Product specifications**

AISI 304 stainless steel tubing with Ø 25 mm and 3 mm of thickness 5 mm nylon layer finish Supports 120 Kg if properly fixed