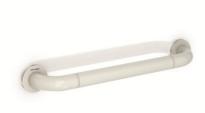

#### **Product description**

Straight bar Nylon finished AISI 304 stainless steel Length: 750 mm. Supports 120 Kg

#### **Technical specifications:**

Nylon grab bar to be installed in vertical or horizontal position. The bar is composed of an AISI 304 stainless steel tubing with 25 mm of diameter, 3 mm of thickness and 5 mm nylon layer finish. The tube is bended on both ends 90°. The finish assures a correct maintenance and cleaning. Mounting flanges have four holes for wall attachment. The bar is fixed to the wall with 8 screws and 8 nylon wall plugs to support static loads of 120Kg. The bar code is GW11 28 09 00, manufactured by GENWEC WASHROOM S.L. - Av. Joan Carles I, 46-48 - c.p: ES- 08908 L'Hospitalet de Llobregat - Barcelona (SPAIN). www.genwec.com.