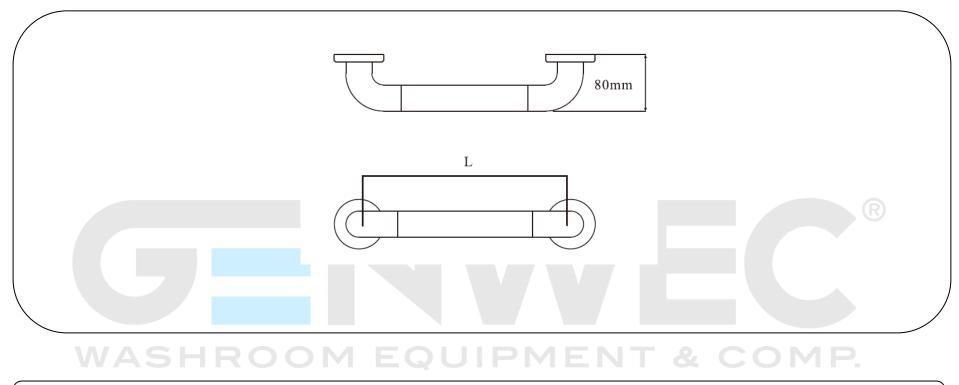

#### **Technical specifications:**

Nylon grab bar to be installed in vertical or horizontal position. The bar is composed of an AISI 304 stainless steel tubing with 25 mm of diameter, 3 mm of thickness and 5 mm nylon layer finish. The tube is bended on both ends 90°. The finish assures a correct maintenance and cleaning. Mounting flanges have four holes for wall attachment. The bar is fixed to the wall with 8 screws and 8 nylon wall plugs to support static loads of 120Kg. The bar code is GW11 28 09 00, manufactured by GENWEC WASHROOM S.L. - Av. Joan Carles I, 46-48 - c.p: ES- 08908 L'Hospitalet de Llobregat - Barcelona (SPAIN). www.genwec.com.

### **Product specifications**

AISI 304 stainless steel tubing with Ø 25 mm and 3 mm of thickness 5 mm nylon layer finish Supports 120 Kg if properly fixed