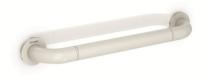

#### Product description

Straight bar Nylon finished AISI 304 stainless steel Length: 600 mm. Supports 120 Kg

### **Technical specifications:**

Nylon grab bar to be installed in vertical or horizontal position. The bar is composed of an AISI 304 stainless steel tubing with 25 mm of diameter, 3 mm of thickness and 5 mm nylon layer finish. The tube is bended on both ends 90°. The finish assures a correct maintenance and cleaning. Mounting flanges have four holes for wall attachment. The bar is fixed to the wall with 8 screws and 8 nylon wall plugs to support static loads of 120Kg. The bar code is GW11 27 09 00, manufactured by GENWEC WASHROOM S.L. - Av. Joan Carles I, 46-48 - c.p: ES- 08908 L'Hospitalet de Llobregat - Barcelona (SPAIN). www.genwec.com.

#### **Product specifications**

AISI 304 stainless steel tubing with Ø 25 mm and 3 mm of thickness 5 mm nylon layer finish Supports 120 Kg if properly fixed