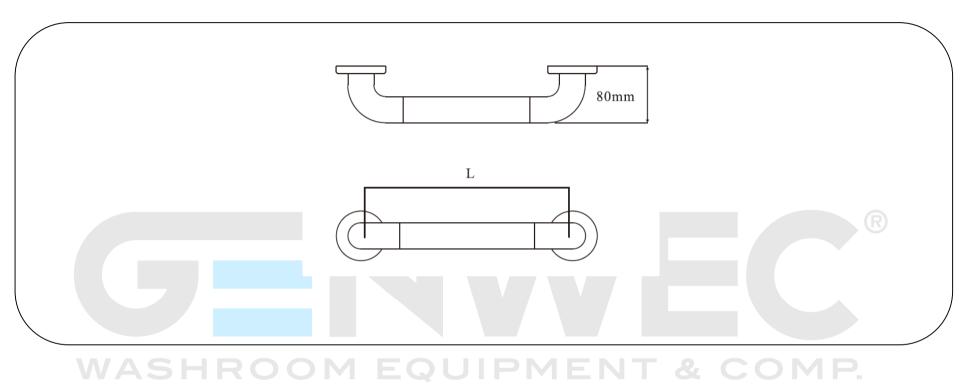

### **Technical specifications:**

Nylon grab bar to be installed in vertical or horizontal position. The bar is composed of an AISI 304 stainless steel tubing with 25 mm of diameter, 3 mm of thickness and 5 mm nylon layer finish. The tube is bended on both ends 90°. The finish assures a correct maintenance and cleaning. Mounting flanges have four holes for wall attachment. The bar is fixed to the wall with 8 screws and 8 nylon wall plugs to support static loads of 120Kg. The bar code is GW11 27 09 00, manufactured by GENWEC WASHROOM S.L. - Av. Joan Carles I, 46-48 - c.p: ES- 08908 L'Hospitalet de Llobregat - Barcelona (SPAIN). www.genwec.com.

#### **Product specifications**

AISI 304 stainless steel tubing with Ø 25 mm and 3 mm of thickness 5 mm nylon layer finish Supports 120 Kg if properly fixed