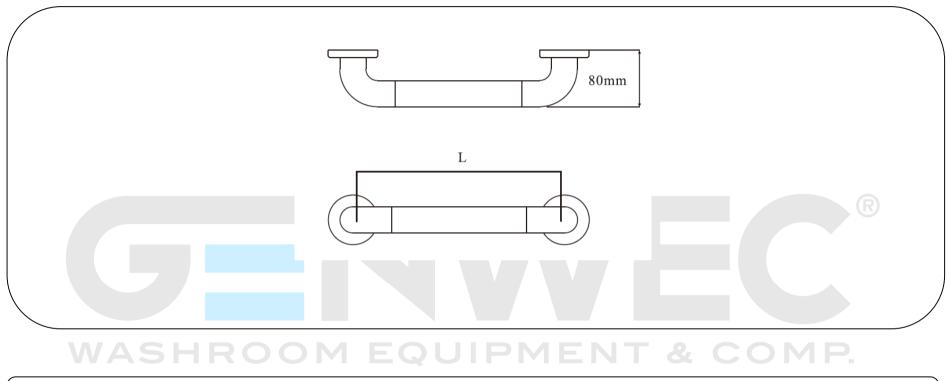

#### **Technical specifications:**

Nylon grab bar to be installed in vertical or horizontal position. The bar is composed of an AISI 304 stainless steel tubing with 25 mm of diameter, 3 mm of thickness and 5 mm nylon layer finish. The tube is bended on both ends 90°. The finish assures a correct maintenance and cleaning. Mounting flanges have four holes for wall attachment. The bar is fixed to the wall with 8 screws and 8 nylon wall plugs to support static loads of 120Kg. The bar code is GW11 26 09 00, manufactured by GENWEC WASHROOM S.L. - Av. Joan Carles I, 46-48 - c.p: ES- 08908 L'Hospitalet de Llobregat - Barcelona (SPAIN). www.genwec.com.

# Technical characteristics Product specifications

AISI 304 stainless steel tubing with Ø 25 mm and 3 mm of thickness 5 mm nylon layer finish Supports 120 Kg if properly fixed