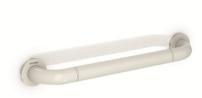

#### **Product description**

Straight bar Nylon finished AISI 304 stainless steel Length: 450 mm. Supports 120 Kg

#### **Technical specifications:**

Nylon grab bar to be installed in vertical or horizontal position. The bar is composed of an AISI 304 stainless steel tubing with 25 mm of diameter, 3 mm of thickness and 5 mm nylon layer finish. The tube is bended on both ends 90°. The finish assures a correct maintenance and cleaning. Mounting flanges have four holes for wall attachment. The bar is fixed to the wall with 8 screws and 8 nylon wall plugs to support static loads of 120Kg. The bar code is GW11 26 09 00, manufactured by GENWEC WASHROOM S.L. - Av. Joan Carles I, 46-48 - c.p: ES- 08908 L'Hospitalet de Llobregat - Barcelona (SPAIN). www.genwec.com.