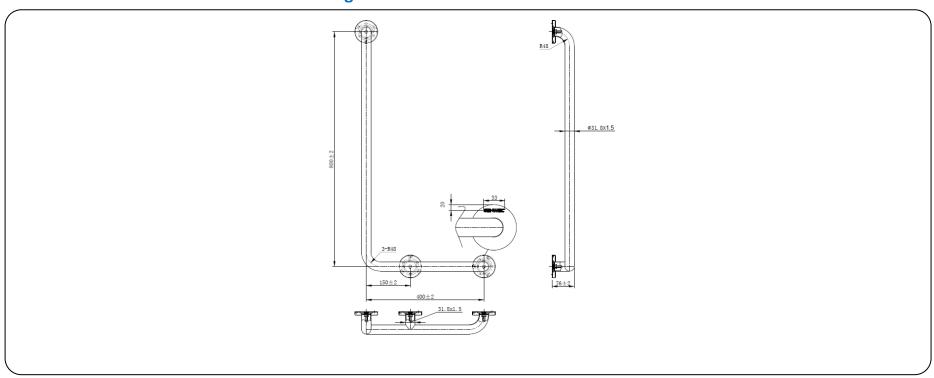

### **Technical specifications:**

90 º angled bar with 3 with three points of support. The tube has an outside diameter of 32 mm with a thickness of 1,5 mm. The three mounting flanges are made of zinc-plated stainless steel plate with anticorrosion treatment of 2.5 mm of thickness and 75 mm of diameter. The endings of the tube and the mounting flanges are threading M10. Mounting flanges have three holes for wall attachment and snap flange covers with 0.5 mm of thickness. Clearance between the grab bar and wall is 43mm. The assembled unit has suitable resistance to corrosion. The grab bar is fixed to the wall by means of 9 nylon wall plugs 8X50 and AISI 304 stainless steel screws 5X60. Grab bar will support loads in excess of 120Kg if properly installed. The total measures of the product are 400x800 mm. The grab bar code is GW11 16 04 02, manufactured by GENWEC WASHROOM S.L. - Av. Joan Carles I, 46-48 - ES 08908 L'Hospitalet de Llobregat – Barcelona (Spain). www.genwec.com

#### **Product specifications**

AISI 304 stainless steel tubing with  $\emptyset$ 32 mm and 1,5 mm of thickness.

Zinc-plated carbon steel mounting flanges with 2.5 mm of thickness.

Polished finish

Grab bar supports 120 Kg if properly fixed.