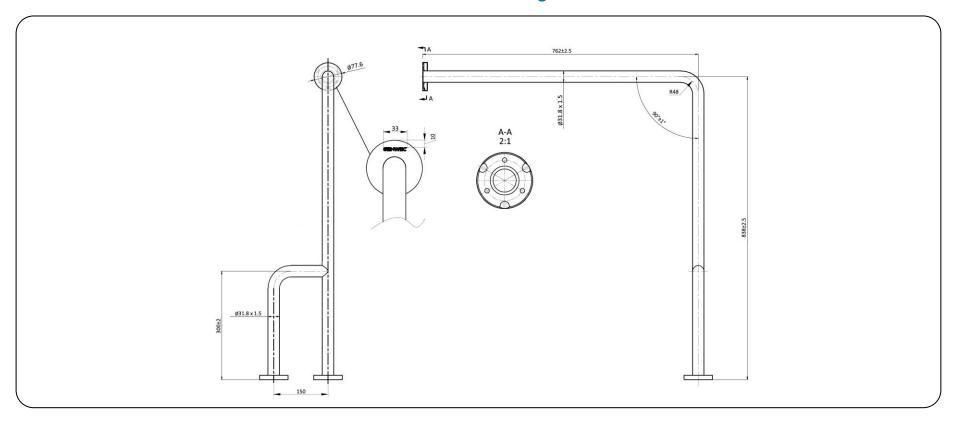

#### **Technical specifications:**

No built- in angle bar with three points of support located on the endings. The bar consists of a carbon steel tube with 32 mm of diameter and 1.5 mm of thickness. The tube is bended on "L" shape 90 degrees. The three mounting flanges are made of zinc-plated steel plate with anticorrosion treatment of 2.5 mm of thickness and 75 mm of diameter. The endings of the tube and the mounting flanges are threading M10. Mounting flanges have three holes for wall attachment and snap flange covers with 0.5 mm of thickness. The white epoxy steel assembled unit has suitable resistance to corrosion. The bar is fixed to the wall and the floor by means of 6 nylon wall plugs (10X60) and steel screws (6X60). Grab bar will support loads in excess of 120Kg if properly installed. The total measures of the product are 780x840 mm. The grab bar code is GW11 12 03 00 manufactured by GENWEC WASHROOM S.L. – Av. Joan Carles I, 46-48 ES 08908 L'Hospitalet de Llobregat, Barcelona (Spain).

#### **Product specifications**

Carbon steel tubing with Ø32 mm and 1,5 mm of thickness.

Zinc-plated carbon steel mounting flanges with 2.5 mm of thickness.

Zinc-plated carbon steel snap flange covers with 0.5 mm of thickness.