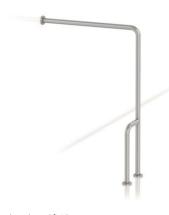

## GW11 12 03 00 Wall-floor grab bar

**Product description** 

90 º angled bar with wall and floor anchorages
Left position (position considered to be in front – not user)
Carbon steel tube of 32 mm diameter and 1.5 mm of thickness
Zinc-plated carbon steel mounting flanges with anticorrosion treatment with 2.5 mm of thickness and snap flange covers
White epoxy finish

#### **Technical specifications:**

No built- in angle bar with three points of support located on the endings. The bar consists of a carbon steel tube with 32 mm of diameter and 1.5 mm of thickness. The tube is bended on "L" shape 90 degrees. The three mounting flanges are made of zinc-plated steel plate with anticorrosion treatment of 2.5 mm of thickness and 75 mm of diameter. The endings of the tube and the mounting flanges are threading M10. Mounting flanges have three holes for wall attachment and snap flange covers with 0.5 mm of thickness. The white epoxy steel assembled unit has suitable resistance to corrosion. The bar is fixed to the wall and the floor by means of 6 nylon wall plugs (10X60) and steel screws (6X60). Grab bar will support loads in excess of 120Kg if properly installed. The total measures of the product are 780x840 mm. The grab bar code is GW11 12 03 00 manufactured by GENWEC WASHROOM S.L. – Av. Joan Carles I, 46-48 ES 08908 L'Hospitalet de Llobregat, Barcelona (Spain).