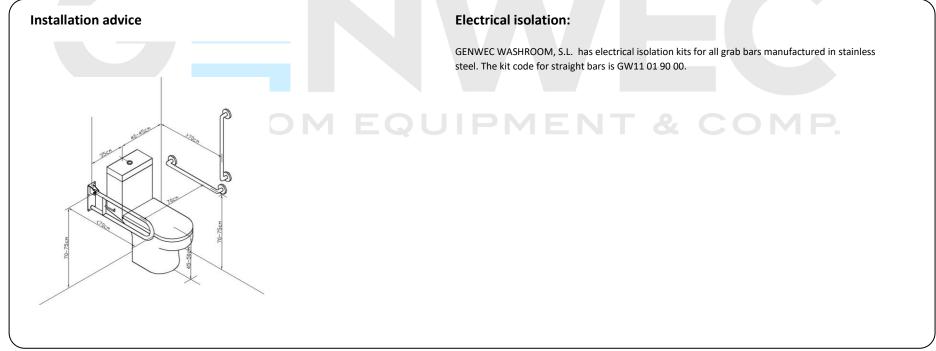

#### **Technical specifications:**

No built- in angle bar with three points of support located on the endings. The bar consists of an AISI 304 stainless steel tube with 32 mm of diameter and 1.5 mm of thickness. The tube is bended on "U" shape for main part and "L" shape on the left. The three mounting flanges are made of zinc-plated stainless steel plate with anticorrosion treatment of 2.5 mm of thickness and 77,5 mm of diameter. Mounting flanges have three holes for wall attachment and snap flange covers with 0.5 mm of thickness. The polished stainless steel assembled unit has suitable resistance to corrosion. The bar is fixed to the wall by means of 9 nylon wall plugs (8X50) and AISI304 stainless steel screws (5X60). Grab bar will support loads in excess of 120Kg if properly installed. The grab bar code is GW11 10 04 02 manufactured by GENWEC WASHROOM S.L. – Av. Joan Carles I, 46-48 ES 08908 L'Hospitalet de Llobregat, Barcelona (Spain)