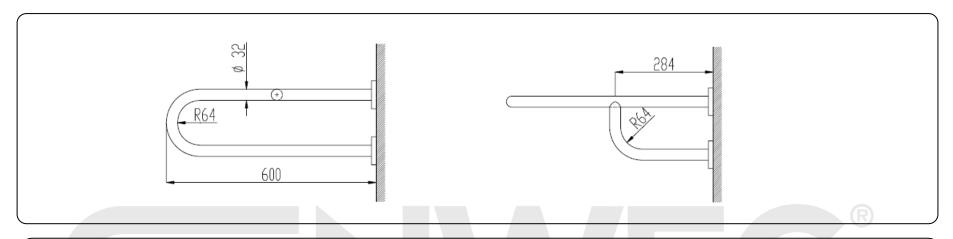

#### **Technical specifications:**

No built- in angle bar with three points of support located on the endings. The bar consists of an AISI 304 stainless steel tube with 32 mm of diameter and 1.5 mm of thickness. The tube is bended on "U" shape for main part and "L" shape on the left. The three mounting flanges are made of zinc-plated stainless steel plate with anticorrosion treatment of 2.5 mm of thickness and 77,5 mm of diameter. Mounting flanges have three holes for wall attachment and snap flange covers with 0.5 mm of thickness. The polished stainless steel assembled unit has suitable resistance to corrosion. The bar is fixed to the wall by means of 9 nylon wall plugs (8X50) and AISI304 stainless steel screws (5X60). Grab bar will support loads in excess of 120Kg if properly installed. The grab bar code is GW11 10 04 02 manufactured by GENWEC WASHROOM S.L. – Av. Joan Carles I, 46-48 ES 08908 L'Hospitalet de Llobregat, Barcelona (Spain)

#### **Product specifications**

- AISI 304 stainless steel tubing with Ø32 mm and 1,5 mm of thickness.
- Zinc-plated carbon steel mounting flanges with 2.5 mm of thickness
- Zinc-plated carbon steel snap flange covers with 0.5 mm of thickness.
- Polished finish.
- · Grab bar supports 120 Kg if properly fixed.