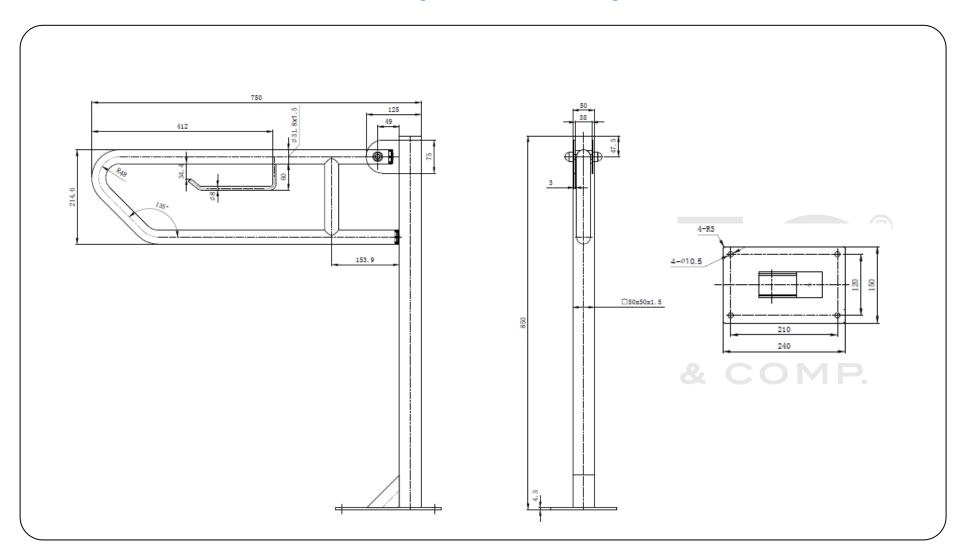

## **Technical specifications:**

Vertical folding bar with gradual breaking system incorporated. This horizontal installation bar is composed of an AISI 304 stainless steel tubing with 32 mm of diameter and 1.5 mm of thickness. The tube has been bent as a "U" and it is reinforced by a joist with a paper hanger located in the middle. The floor support is composed of an AISI 304 stainless steel plate. The two AISI 304 stainless steel hinges with 3 mm of thickness using to turn the folding bar are located on the anchoring column of 50 x 50, made of AISI 304 of 1.5 mm of thickness. All the pieces have been welded by TIG method. There are 4 bores on the floor mounted to support the bar on the wall. All the pieces of the bar have a polished finish. The folding bar complies the ADA regulation. The bar is fixed to the floor with 4 nylon plugs of 10X60 and AISI304 stainless steel screws of 8X70 with hexagonal head. Grab bar will support loads in excess of 120Kg if properly installed. The total measures of the product are 750x850x240 mm. The grab bar code is GW11 09 04 02 manufactured by GENWEC WASHROOM S.L. – Av. Joan Carles I, 46-48 ES 08908 L'Hospitalet de Llobregat, Barcelona (Spain)

### **Product specifications**

AISI 304 stainless steel tubing with  $\emptyset$ 32 mm and 1,5 mm of thickness

AISI 304 stainless steel support four  $\emptyset$ 10,5 mm bores by support

No feed TIG Welding.