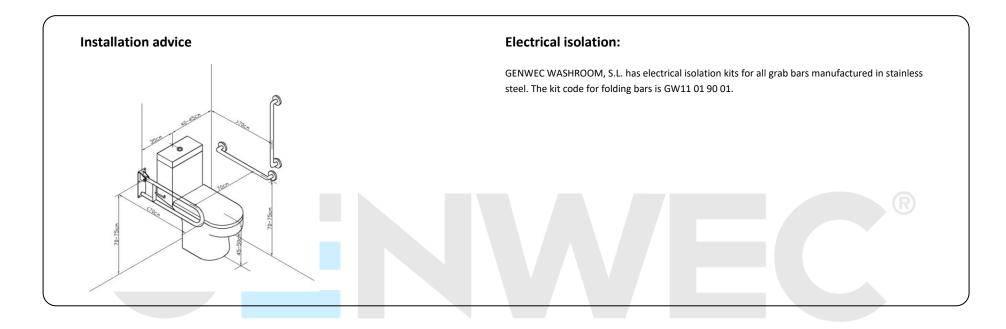

# GRAB BARS GW11 09 04 02 Folding bar with floor anchoring column

**Operation:** Horizontal position for use, folding position only recommended for accessibility.

Cleaning: A cotton cloth slightly dampened in a soapy solution is recommended. Then dry off.