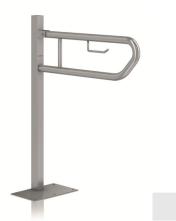

## **Product description**

Vertical folding bar.

1.5 mm AISI 304 stainless steel tubing with 32 mm outside diameter.

1.5 mm AISI 304 stainless steel 50 x 50 mm floor anchoring column

AISI 304 Support

Polished finish.

Anti-vandalism product. Heavy duty.

Gradual breaking system.

Length: 800 mm.