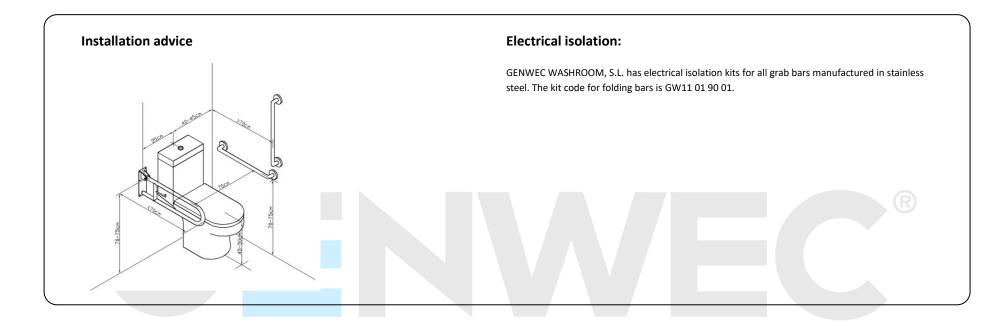

## GRAB BARS GW11 09 04 01 Folding bar with floor anchoring column

**Operation:** Horizontal position for use, folding position only recommended for accessibility.

Cleaning: A cotton cloth slightly dampened in a soapy solution is recommended. Then dry off.