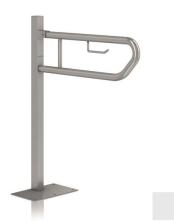

### **Product description**

Vertical folding bar.

1.5 mm AISI 304 stainless steel tubing with 32 mm outside diameter.

1.5 mm AISI 304 stainless steel 50 x 50 mm floor anchoring column

AISI 304 Support

Brushed finish.

Anti-vandalism product. Heavy duty.

Gradual breaking system.

Length: 800 mm.

### **Technical specifications:**

Vertical folding bar with gradual breaking system incorporated. This horizontal installation bar is composed of an AISI 304 stainless steel tubing with 32 mm of diameter and 1.5 mm of thickness. The tube has been bent as a "U" and it is reinforced by a joist with a paper hanger located in the middle. The floor support is composed of an AISI 304 stainless steel plate. The two AISI 304 stainless steel hinges with 3 mm of thickness using to turn the folding bar are located on the anchoring column of 50 x 50, made of AISI 304 of 1.5 mm of thickness. All the pieces have been welded by TIG method. There are 4 bores on the floor mounted to support the bar on the wall. All the pieces of the bar have a brushed finish. The folding bar complies the ADA regulation. The bar is fixed to the floor with 4 nylon plugs of 10X60 and AISI304 stainless steel screws of 8X70 with hexagonal head. Grab bar will support loads in excess of 120Kg if properly installed. The total measures of the product are 750x850x240 mm. The grab bar code is GW11 09 04 01 manufactured by GENWEC WASHROOM S.L. – Av. Joan Carles I, 46-48 ES 08908 L'Hospitalet de Llobregat, Barcelona (Spain)