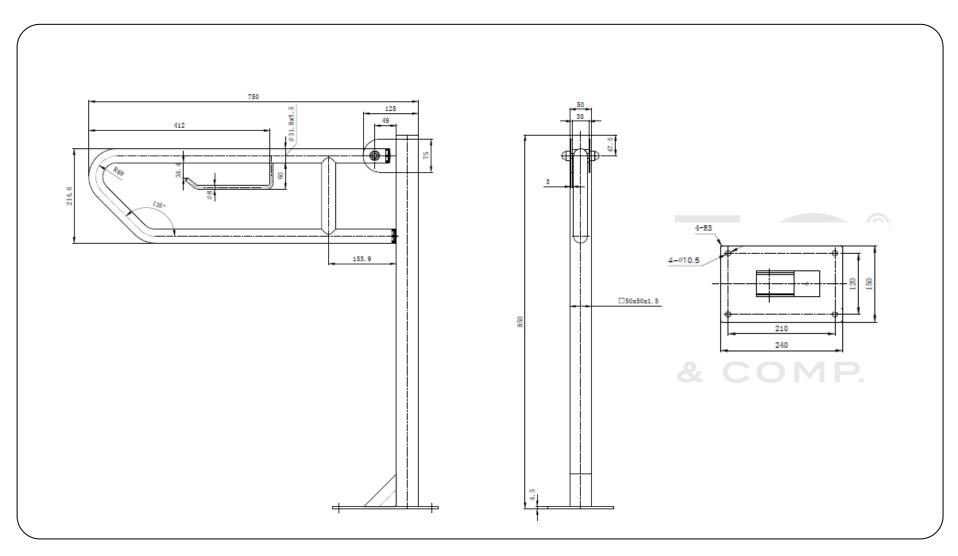

### **Technical specifications:**

Vertical folding bar with gradual breaking system incorporated. This horizontal installation bar is composed of an AISI 304 stainless steel tubing with 32 mm of diameter and 1.5 mm of thickness. The tube has been bent as a "U" and it is reinforced by a joist with a paper hanger located in the middle. The floor support is composed of an AISI 304 stainless steel plate. The two AISI 304 stainless steel hinges with 3 mm of thickness using to turn the folding bar are located on the anchoring column of 50 x 50, made of AISI 304 of 1.5 mm of thickness. All the pieces have been welded by TIG method. There are 4 bores on the floor mounted to support the bar on the wall. All the pieces of the bar have a brushed finish. The folding bar complies the ADA regulation. The bar is fixed to the floor with 4 nylon plugs of 10X60 and AISI304 stainless steel screws of 8X70 with hexagonal head. Grab bar will support loads in excess of 120Kg if properly installed. The total measures of the product are 750x850x240 mm. The grab bar code is GW11 09 04 01 manufactured by GENWEC WASHROOM S.L. – Av. Joan Carles I, 46-48 ES 08908 L'Hospitalet de Llobregat, Barcelona (Spain)

#### Product specifications

AISI 304 stainless steel tubing with  $\emptyset$ 32 mm and 1,5 mm of thickness

AISI 304 stainless steel support four  $\emptyset$ 10,5 mm bores by support

No feed TIG Welding.

Brushed finish.

Grab bar supports 120 Kg if properly fixed.