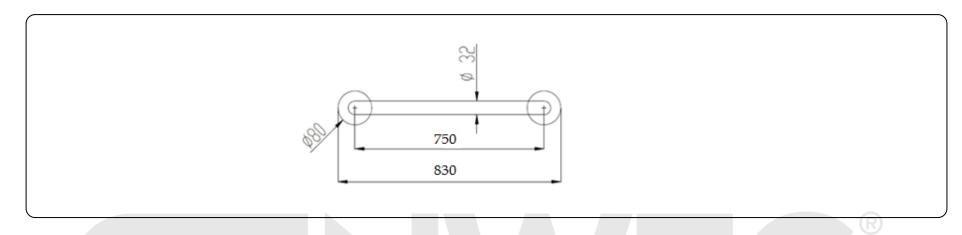

#### **Technical specifications:**

750 mm carbon steel grab bar to be installed in vertical or horizontal position. The tube has an outside diameter of 32 mm with a thickness of 1,5 mm, bended on both ends 90°. Mounting flanges are manufactured in carbon steel with 2.5 mm thickness and 76,9 mm de diameter and are fixed to the ends of the bar using M10 screws. Mounting flanges have three holes for wall attachment. Snap flange covers are manufactured in carbon steel with 0,5mm thickness and 77,6 mm diameter. Each cover snaps over mounting flange to conceal mounting screws. Clearance between the grab bar and wall is 43mm. The assembled unit has suitable resistance to corrosion. The grab bar is fixed to the wall by means of 6 nylon wall plugs (8X50) and AISI 304 stainless steel screws (5X60). Grab bar will support loads in excess of 120Kg if properly installed. The grab bar code is GW11 04 03 00 manufactured by GENWEC WASHROOM S.L. - Av. Joan Carles I, 46-48 08908 L'Hospitalet de Llobregat.

## **Product specifications**

- Mounting flanges manufactured in carbon steel with 2,5mm thickness and 76,9mm diameter
- Carbon steel tubing with 32mm outside diameter and 1,5mm thickness
- Snap flange covers manufactured in carbon steel with 0,5mm thickness and 77,6mm diameter
- White epoxy finish
- Clearance to wall: 43mm
- Grab bar supports 120 Kg if properly fixed

# Packaging specifications

Packaging: Individual box and plastic bag Package measures: 85x85x850 mm Product measures: 80x830x43mm

Carton units: 20 Pallet units: 120 (\*)

(\*) Maximum height 1,1m.