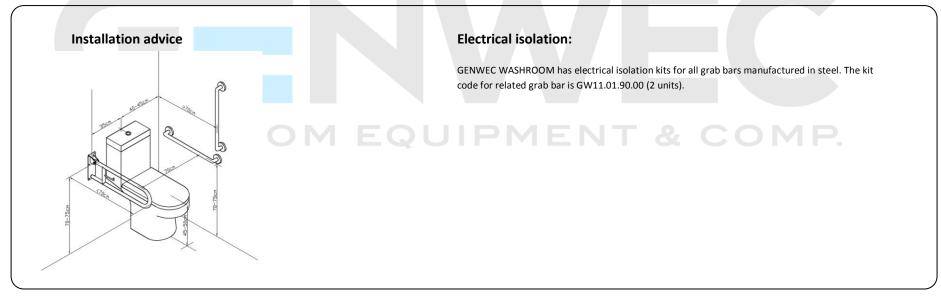

#### **Technical specifications:**

750 mm carbon steel grab bar to be installed in vertical or horizontal position. The tube has an outside diameter of 32 mm with a thickness of 1,5 mm, bended on both ends 90°. Mounting flanges are manufactured in carbon steel with 2.5 mm thickness and 76,9 mm de diameter and are fixed to the ends of the bar using M10 screws. Mounting flanges have three holes for wall attachment. Snap flange covers are manufactured in carbon steel with 0,5mm thickness and 77,6 mm diameter. Each cover snaps over mounting flange to conceal mounting screws. Clearance between the grab bar and wall is 43mm. The assembled unit has suitable resistance to corrosion. The grab bar is fixed to the wall by means of 6 nylon wall plugs (8X50) and AISI 304 stainless steel screws (5X60). Grab bar will support loads in excess of 120Kg if properly installed. The grab bar code is GW11 04 03 00 manufactured by GENWEC WASHROOM S.L. - Av. Joan Carles I, 46-48 08908 L'Hospitalet de Llobregat.