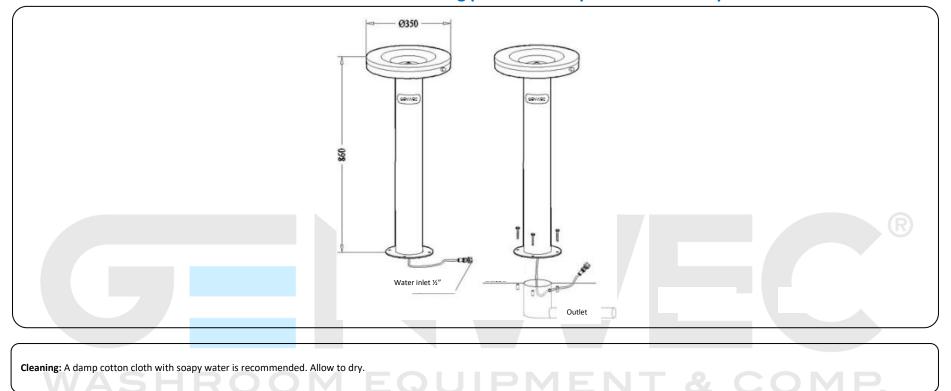

### **Technical specifications:**

One water dispenser activated by pushbutton. Exterior & interior body made of AISI 304 stainless steel, 2 mm of thickness. The water inlet is of ½". The fixation to the floor is made by 4 screws. The measures of the product are 860x Ø350mm. Adequate for highly frequently use public exterior spaces. The reference of the product is GW10.04.04.02 manufactured by GENWEC S.L. – Avd. Joan Carles I, 46-48 08908 L'Hospitalet de Llobregat - Barcelona (Spain). www.genwec.com.