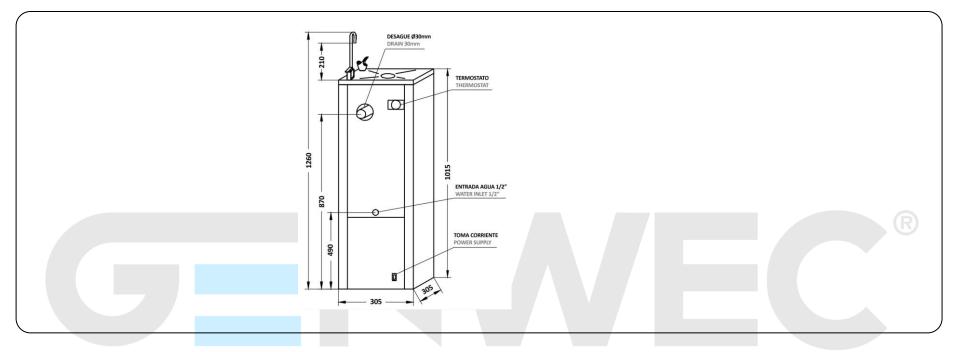

### **Technical specifications:**

Fresh water with tap and cup-filler activated by pushbutton. Exterior & interior body made of AISI 304 stainless steel. Anti-vandalism shell on the tap to provide a higher hygienic protection. Easily regulated temperature between 4 and 11 °C by a thermostat. Water tank capacity of 4,5 l with a cooling capacity of 30 l/h and a water flux speed of 60l/h. Optional active carbon filter. The total cooling power is 350 W with an electrical consumption of 200 W. CFC's free refrigerated gas, R134A. A ½" water inlet and an outlet of Ø30mm. The measures of the product are 305x305x1260mm (without cup-filler 1.015mm ) and its total net weight is 25Kg. Adequate for highly frequently use public interior spaces. The reference of the product is GW10.03.04.02 manufactured by GENWEC S.L. – Avd. Joan Carles I, 46-48 L'Hospitalet de Llobregat - Barcelona. www.genwec.com.

### Product specifications

- Fully made of AISI304 stainless steel (exterior / interior)
- Voltage: 220-240V
- Frequency: 50/60Hz
- Cooling power: 350W
- Electrical consumption: 200W
- Cooling capacity: 30 l/h
- Water flux speed: 60l/h
- Water output temperature: 4-11ºC
- Refrigerant gas: R-134A
- Water tank capacity: 4,5l

### **Packaging specifications**

- Individual package: Individual carton and expanded polystyrene protections
- Package measures: 1140 x 330 x 360 mm
- Weight of individual package: 27 Kg
- Product measures: : 1260 x 305 x 305 mm
- Product weight: 25 Kg
- Units per carton: 1
- Units per pallet: 6 (\*)