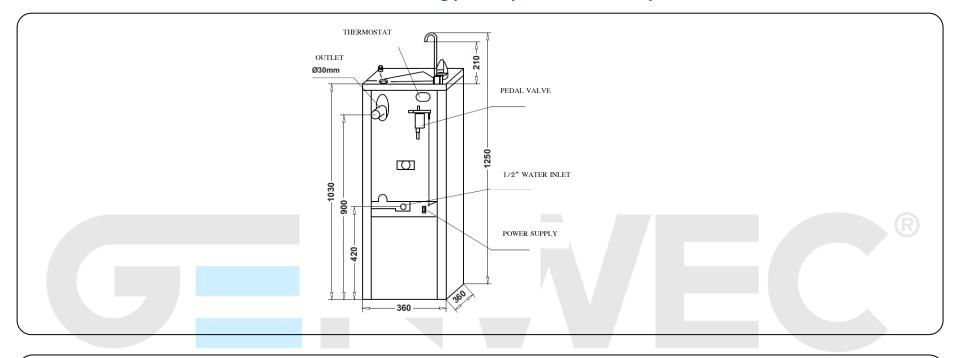

#### **Technical specifications:**

Fresh water with tap and cup-filler activated by pedal or pushbutton. Exterior & interior body made of AISI 304 stainless steel. Anti-vandalism shell on the tap to provide a higher hygienic protection. Easily regulated temperature between 4 and 11 °C by a thermostat. Water tank capacity of 4,5 l with a cooling capacity of 35 l/h and a water flux speed of 60l/h. Optional active carbon filter. The total cooling power is 400 W with an electrical consumption of 200 W. CFC's free refrigerated gas, R134A. A ½" water inlet and an outlet of Ø30mm. The measures of the product are 360x360x1250mm (without cup-filler 1.040mm) and its total net weight is 26Kg. Adequate for highly frequently use public interior spaces. The reference of the product is GW10.01.04.02 manufactured by GENWEC S.L. – Avd. Joan Carles I, 46-48 L'Hospitalet de Llobregat - Barcelona. www.genwec.com.

#### **Product specifications**

- Fully made of AISI304 stainless steel (exterior / interior)
- Voltage: 220-240V
- Frequency: 50/60HzCooling power: 400W
- Electrical consumption: 200W
- Cooling capacity: 35 l/hWater flux speed: 60l/h
- Water output temperature: 4-11ºC
- Refrigerant gas: R-134AWater tank capacity: 4,5I